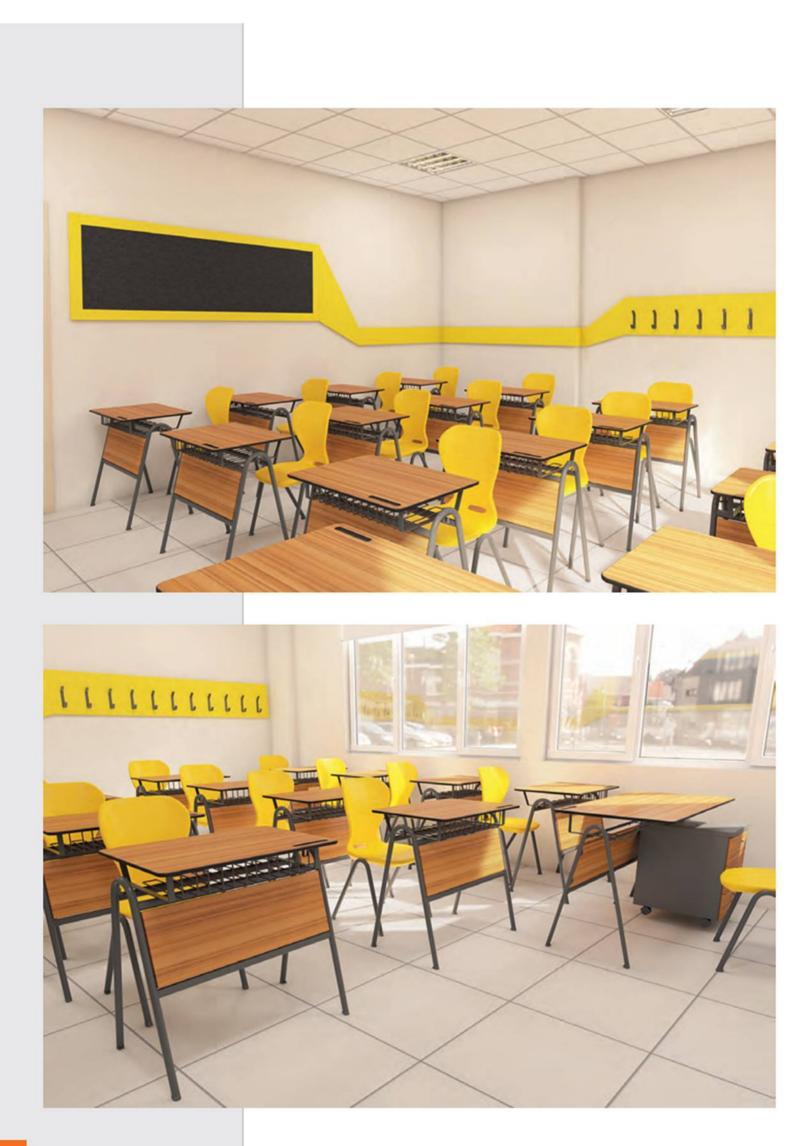

Features: Sturdy construction, often made of metal or plastic, with basic comfort features like a backrest and sometimes armrests. Designed for stacking and easy storage. Purpose: Suitable for general classroom use, lectures, and presentations.