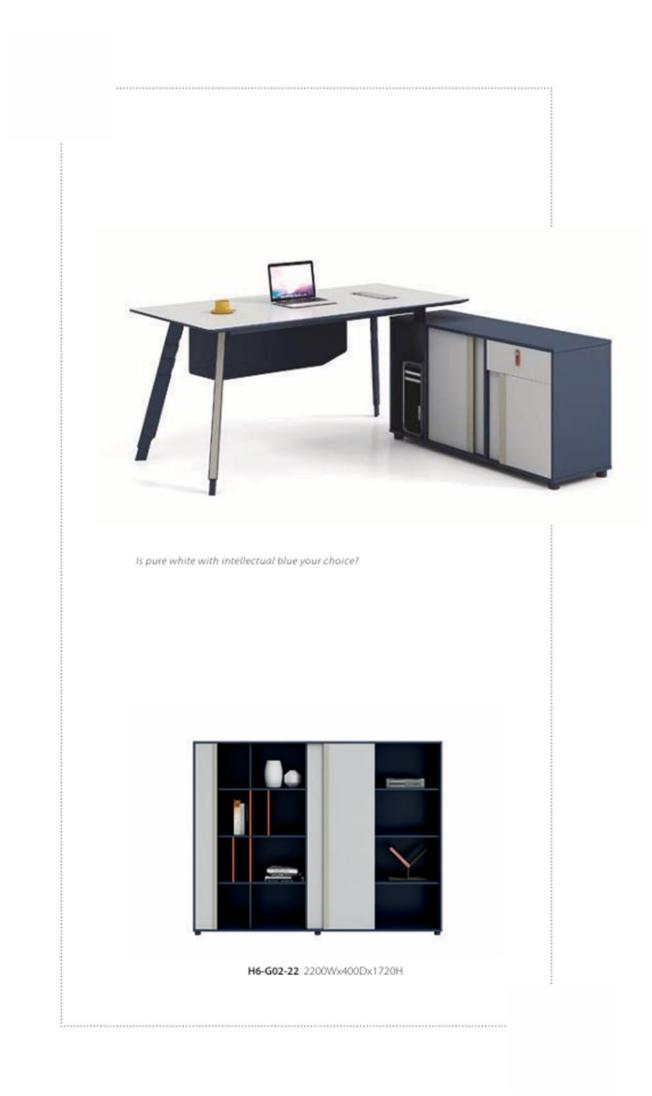

# DESIGN.

Taking human aesthetics as the design concept, With the aesthetic appeal of nature, the design is so beautiful and durable, A high-quality product with excellent functions.

H12-G0222 2200Wx400Dx1800H

H12-G0127 2720Wx400Dx2000H

H12-C0115 1500Wx700Dx460H

H12-G0320 2000Wx400Dx845H

Modern: Sleek and minimalist, with clean lines and uncluttered surfaces.

1351-5.

The human-centered idea of design, the simple style. Delicate craftsmanship, innovative environment-friendly material work together to display the exquisite and elegant furniture.