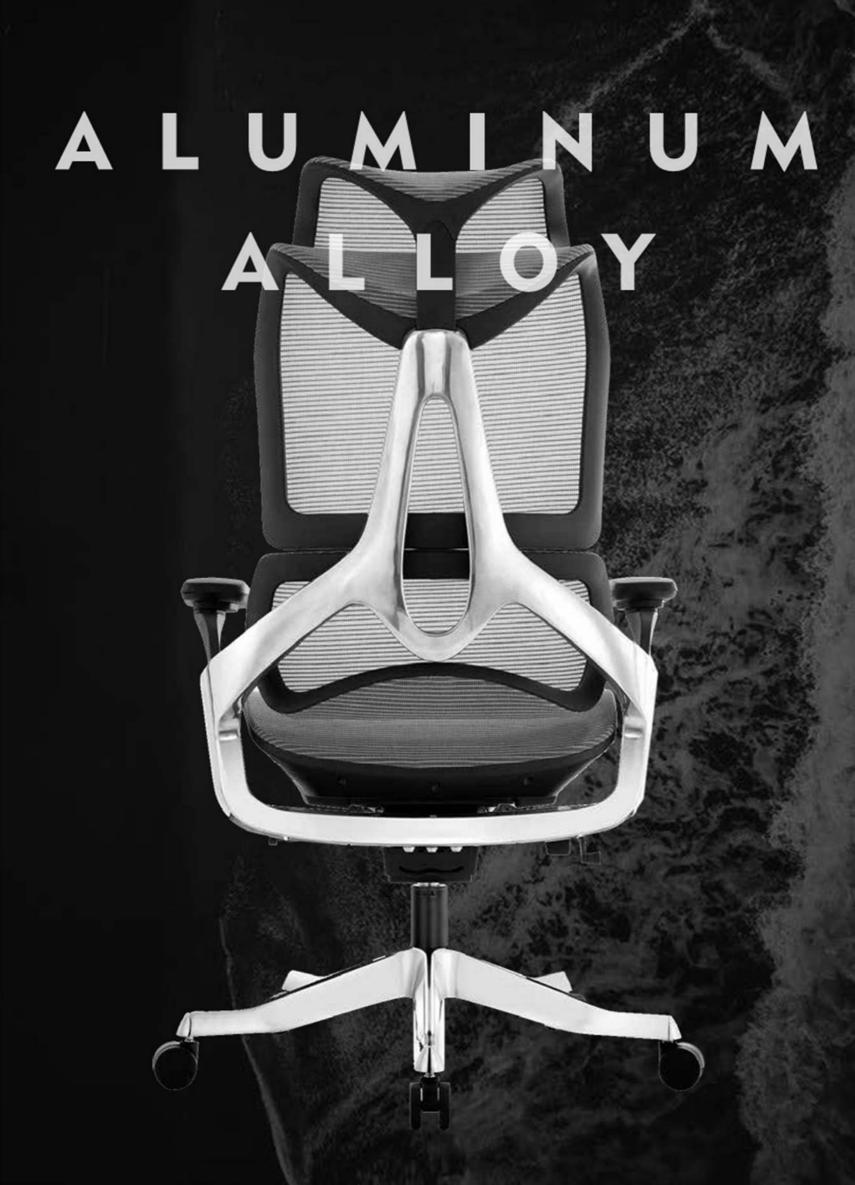

## 02-SERIES

The core design is simple and outstanding, the aluminum alloy herring-bone curve design, the thickening and strengthening of the control chassis, the fine casting, the safety and rest assured, the scientific and technological feeling of sitting, the curvature of the spine, the high quality imported network design is , the front and back sliding, the intelligent advanced, and the control.