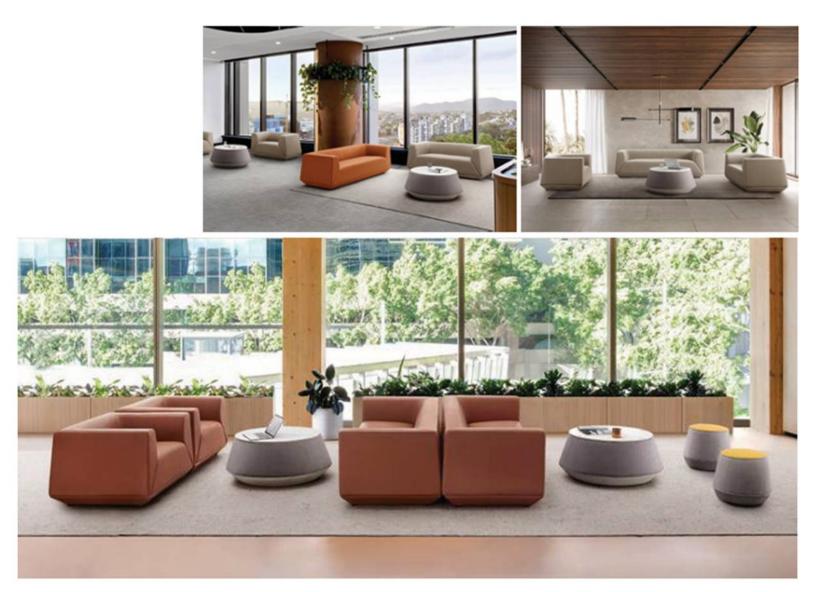

## LUXURY, THE PURSUIT OF EXCELLENCE!

 $\equiv$ 

UTHICUIC

BOSS

This product family bridges the gap between modern and classical styles, seamlessly adapting to diverse needs like work, meetings, waiting areas, and relaxation. Blending timeless elements with contemporary flair, it exudes sophistication and makes a bold statement. In executive offices, it strikes the perfect balance between comfort and authority, leaving a lasting impression. Choose from high or low back chairs, or opt for a floor-mounted arm version for added flexibility.

## Design Wide

ORLI

THE

Imagine a collection where classic elegance meets modern edge, effortlessly transforming everyday spaces. Designed for versatility, this family caters to work, meetings, waiting areas, and even moments of rest. Each piece seamlessly blends timeless elements with contemporary design, creating a sophisticated aesthetic. It elevates executive offices with its refined presence, available in both high and low back options, featuring an optional floor-mounted arm for greater adaptability.

## Slide

Modern professionals, take note! This product family is designed for your dynamic lifestyle. Whether you're collaborating in meetings, taking a break in the waiting area, or unwinding after a long day, these furniture pieces effortlessly adapt to your needs. The sophisticated blend of classic and modern styles creates a timeless elegance that complements any executive office. Choose from high back chairs for focused work, low back options for casual meetings, and even a floor-mounted arm version for added flexibility.