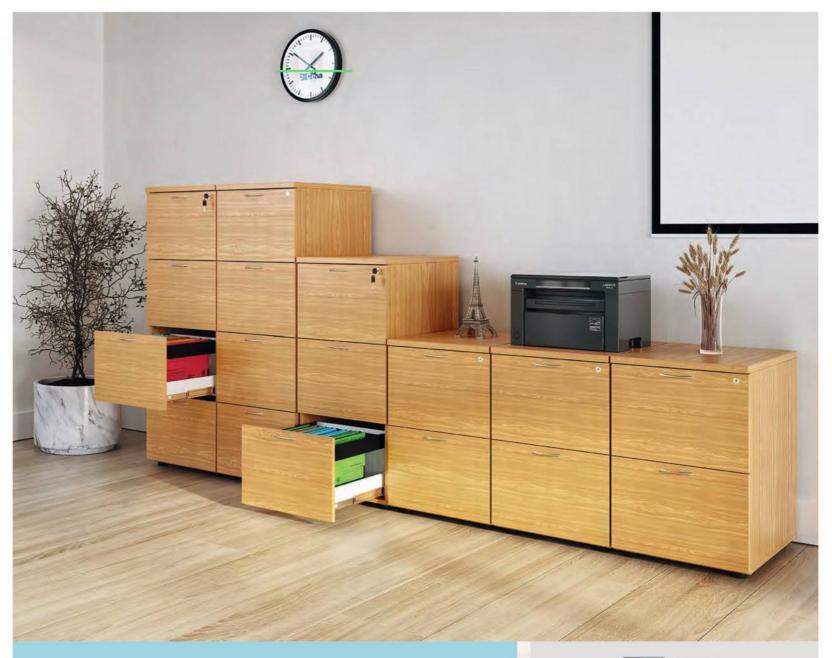

## **Wood Filing Cabinets**

The best equipt filing cabinets you can get Drawers 100% extractable Metal handles on the drawers With plastic feet's Central locking system E1 MFC contain no carcinogenic substances