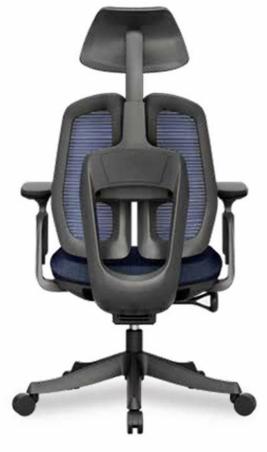

## 62-SERIES

Breathable light husband, elastic sitting feeling; Steel multi-function mechanism switch easilyThe keel bionic lumbar pillow supports the lumbar spine dynamically

B62-1