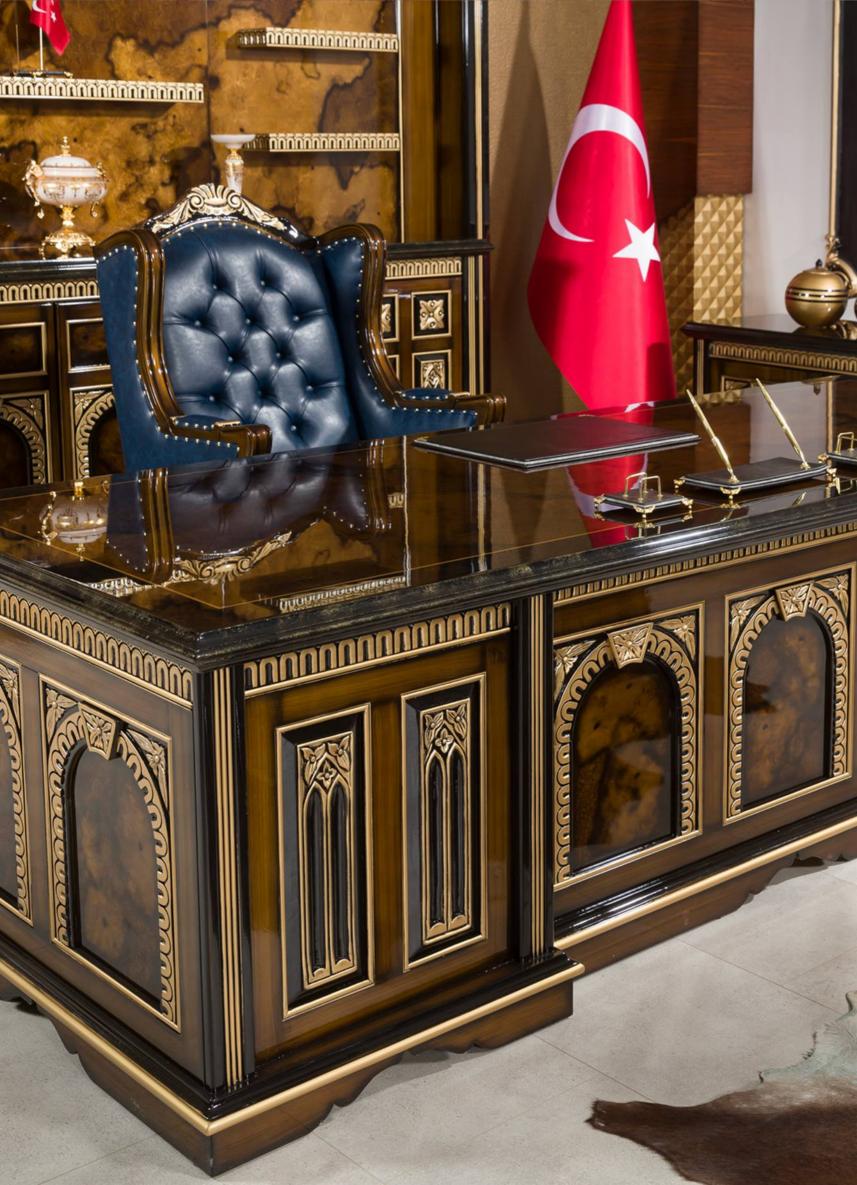

## HIGHEND LUXURY keeping the classic design with shiny new redesign.

 $\equiv$ 

In executive offices, it strikes the perfect balance between comfort and authority, leaving a lasting impression. Choose from high or low back chairs, or opt for a floor-mounted arm version for added flexibility.

## LUXURY, THE PURSUIT OF EXCELLENCE!

 $\equiv$ 

UTHICUIC

BOSS

This product family bridges the gap between modern and classical styles, seamlessly adapting to diverse needs like work, meetings, waiting areas, and relaxation. Blending timeless elements with contemporary flair, it exudes sophistication and makes a bold statement. In executive offices, it strikes the perfect balance between comfort and authority, leaving a lasting impression. Choose from high or low back chairs, or opt for a floor-mounted arm version for added flexibility.