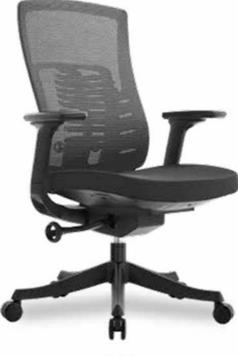

# SIMLESS

Features: High back, padded armrests, headrest, lumbar support, adjustable height and tilt, often with racing-style design elements.

Purpose: Provide comfort and support for long gaming sessions.