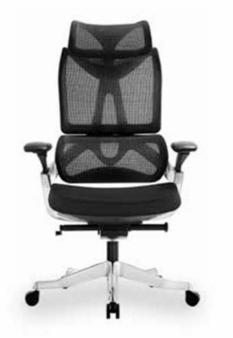

## 02-SERIES

The core design is simple and outstanding, the aluminum alloy herring-bone curve design, the thickening and strengthening of the control chassis, the fine casting, the safety and rest assured, the scientific and technological feeling of sitting, the curvature of the spine, the high quality imported network design is , the front and back sliding, the intelligent advanced, and the control.