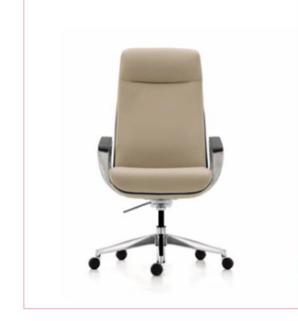

## HIGHEND LUXURY keeping the classic design with shiny new redesign.

 $\equiv$ 

In executive offices, it strikes the perfect balance between comfort and authority, leaving a lasting impression. Choose from high or low back chairs, or opt for a floor-mounted arm version for added flexibility.

## LUXURY, THE PURSUIT OF EXCELLENCE!

 $\equiv$ 

UTHICUIC

BOSS

This product family bridges the gap between modern and classical styles, seamlessly adapting to diverse needs like work, meetings, waiting areas, and relaxation. Blending timeless elements with contemporary flair, it exudes sophistication and makes a bold statement. In executive offices, it strikes the perfect balance between comfort and authority, leaving a lasting impression. Choose from high or low back chairs, or opt for a floor-mounted arm version for added flexibility.