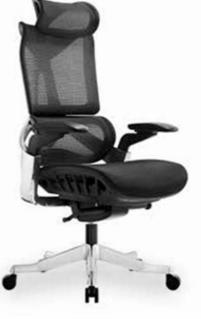

## 02-SERIES

The core design is simple and outstanding, the aluminum alloy herring-bone curve design, the thickening and strengthening of the control chassis, the fine casting, the safety and rest assured, the scientific and technological feeling of sitting, the curvature of the spine, the high quality imported network design is , the front and back sliding, the intelligent advanced, and the control.