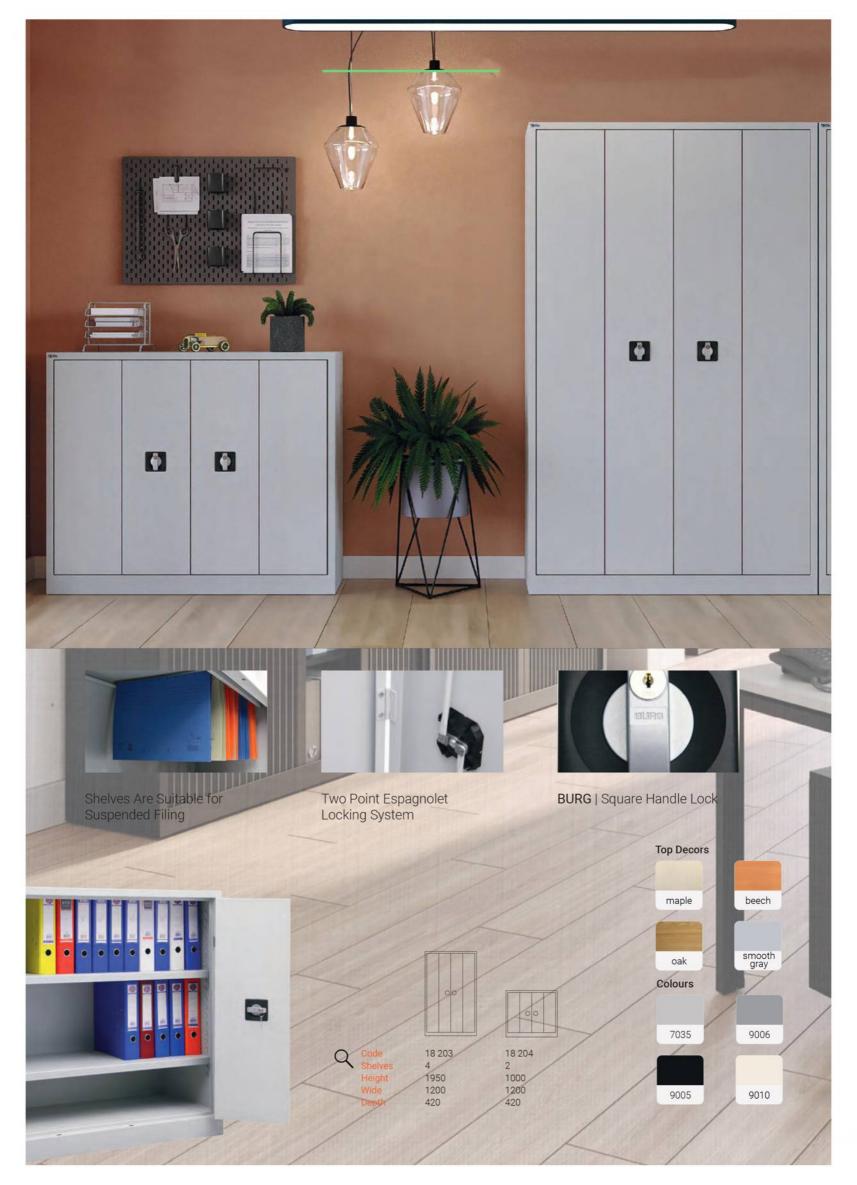

Rotary file storage units of Ceha offers you an excellent file storage solution for your office. Designed as a durable, ergonomic,

easy to assemble KD system.

Ceha furniture is durable, ergonomic and modern designed in different style and sized tables, cabinets and pedestals for multi-purpose uses. You can create your own office and work spaces. **TSE-E1** certificated MFC designed wooden furniture contain no carcinogenic substances. With wide choose of MFC decors you make combination with other Ceha products and create your own colorfully offices. For File Cabinets with Metal Handle See the Page 40 Colours Top Decors 7035 9006 maple beech smooth gray 9005 9010 oak For File Cabinets B 80-2 with Sliding Doors See the See the Page 70 Page 42

Yest

For Height-

Adjustable

Office Tables

The Ceha combi two door cupboards with metal corpus and wooden doors have the strongest of the metal and elegance and warmness of wood, chick, durable and practical designed, offers unique storage solution in your office to store your files and your office belonging. With Height adjustable, suspended filing system shelving. The MFC is TSE-E1 certificated and contain no cancer-causing substances.

3

The Ceha office tables and work stations can be used as single desk and for any preferred setup, to create a functional and practical work locations. The Durable, functional and modern tables can be used to create your needed work space, the mobile and fixed pedestal will give you the necessary filing and storage space. E1 certificated MFC contain no carcinogenic substances and is resistant to Humidity and scratch. For Double Door Cupboards with Metal Handle See Page **27** 

For Sliding Doors Cupboards with Metal Handle See Page **28-29** 