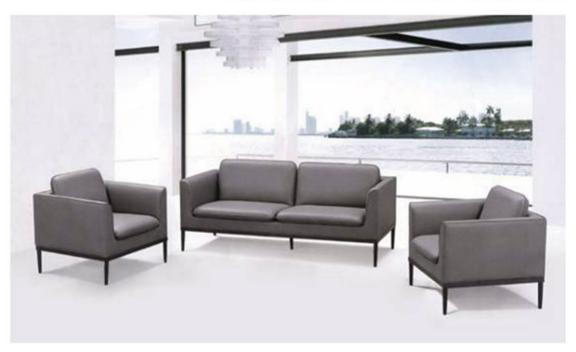

Collaborative furniture is specifically crafted to support creativity, boost brainstorming, and promote discussion for a group of people. Collaboration furniture addresses the need for teamwork without forcing your patrons to move chairs or rearrange your space.