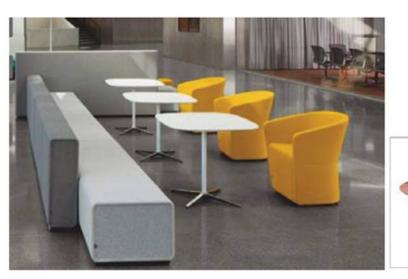

Collaborative furniture is specifically crafted to support creativity, boost brainstorming, and promote discussion for a group of people. Collaboration furniture addresses the need for teamwork without forcing your patrons to move chairs or rearrange your space.