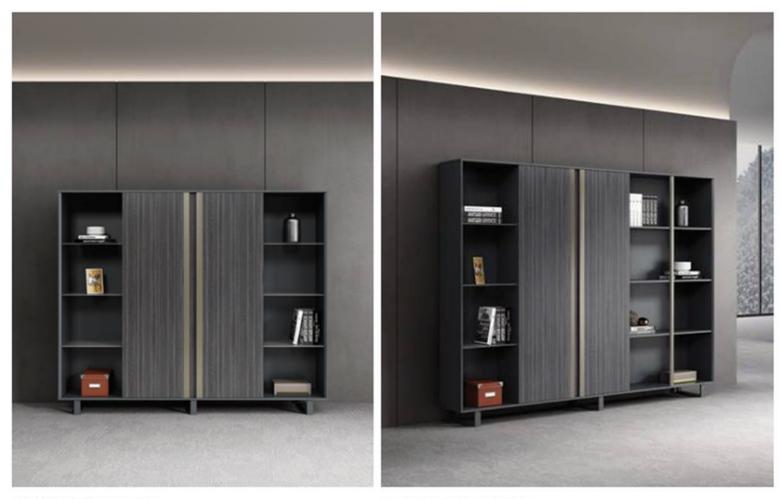

# DESIGN.

Taking human aesthetics as the design concept, With the aesthetic appeal of nature, the design is so beautiful and durable, A high-quality product with excellent functions.

H12-G0222 2200Wx400Dx1800H

H12-G0127 2720Wx400Dx2000H

H12-C0115 1500Wx700Dx460H

H12-G0320 2000Wx400Dx845H

Modern: Sleek and minimalist, with clean lines and uncluttered surfaces.

1351-5.

The human-centered idea of design, the simple style. Delicate craftsmanship, innovative environment-friendly material work together to display the exquisite and elegant furniture.