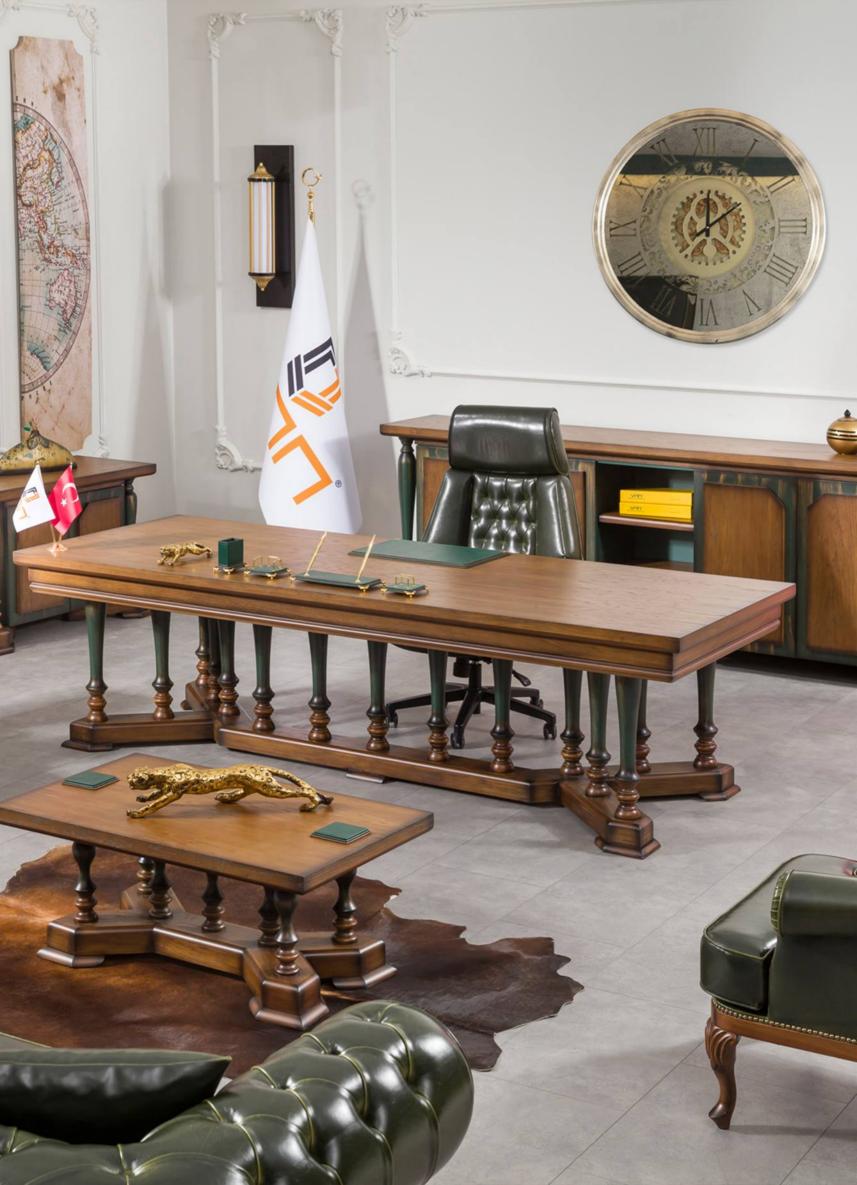

## HIGHEND LUXURY keeping the classic design with shiny new redesign.

 $\equiv$ 

In executive offices, it strikes the perfect balance between comfort and authority, leaving a lasting impression. Choose from high or low back chairs, or opt for a floor-mounted arm version for added flexibility.

## LUXURY, THE PURSUIT OF EXCELLENCE!

 $\equiv$ 

UTHICUIC

BOSS

This product family bridges the gap between modern and classical styles, seamlessly adapting to diverse needs like work, meetings, waiting areas, and relaxation. Blending timeless elements with contemporary flair, it exudes sophistication and makes a bold statement. In executive offices, it strikes the perfect balance between comfort and authority, leaving a lasting impression. Choose from high or low back chairs, or opt for a floor-mounted arm version for added flexibility.