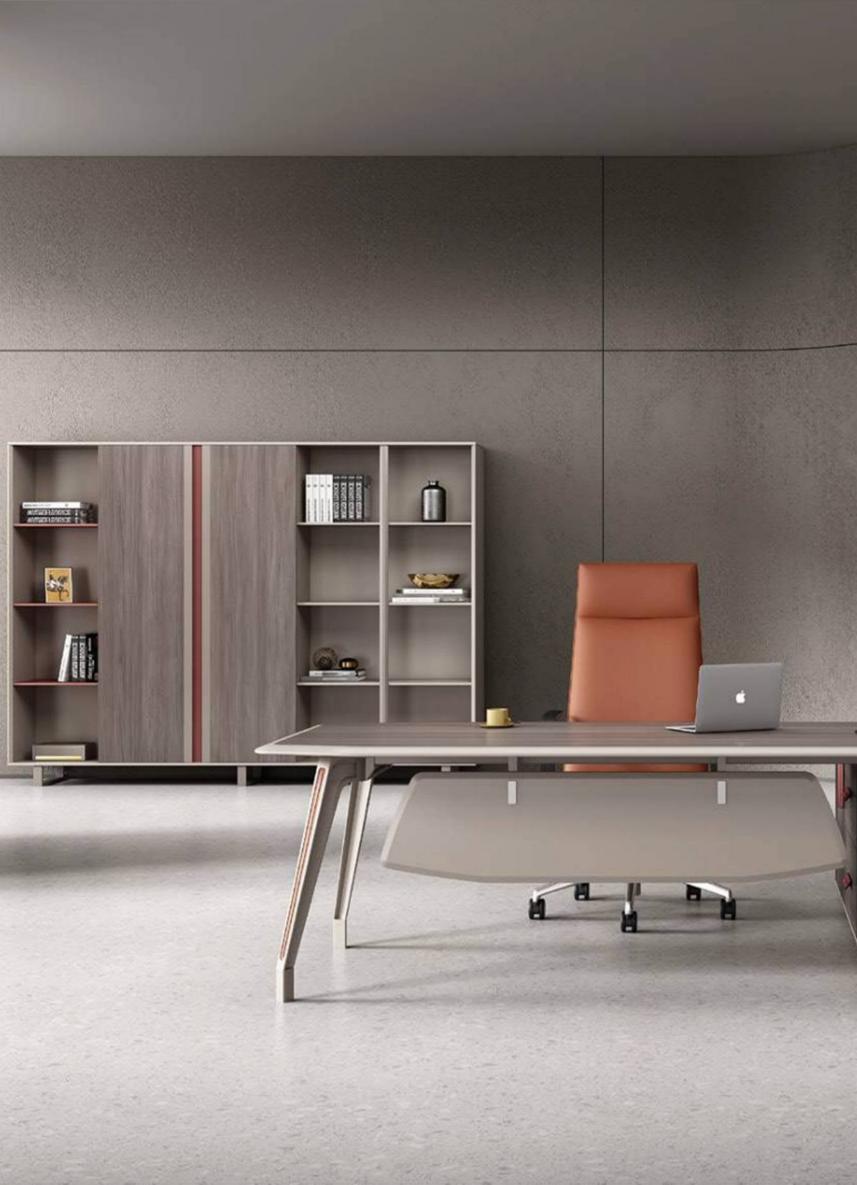

## STAFF POSITION.

The delicate design bears the uniqueness. The perfect display shows the excellence. The design includes many aspects of style, and embodies the direction of the stream of fashion, the direction of the time. The attention to the details is a respect to the work. With your company, we pay attention to all details. We use the simple design, well-balanced decoration for our product to create its unique attraction.

Rotary file storage units of Ceha offers you an excellent file storage solution for your office. Designed as a durable, ergonomic,

easy to assemble KD system.

Ceha furniture is durable, ergonomic and modern designed in different style and sized tables, cabinets and pedestals for multi-purpose uses. You can create your own office and work spaces. **TSE-E1** certificated MFC designed wooden furniture contain no carcinogenic substances. With wide choose of MFC decors you make combination with other Ceha products and create your own colorfully offices. For File Cabinets with Metal Handle See the Page 40 Colours Top Decors 7035 9006 maple beech smooth gray 9005 9010 oak For File Cabinets B 80-2 with Sliding Doors See the See the Page 70 Page 42