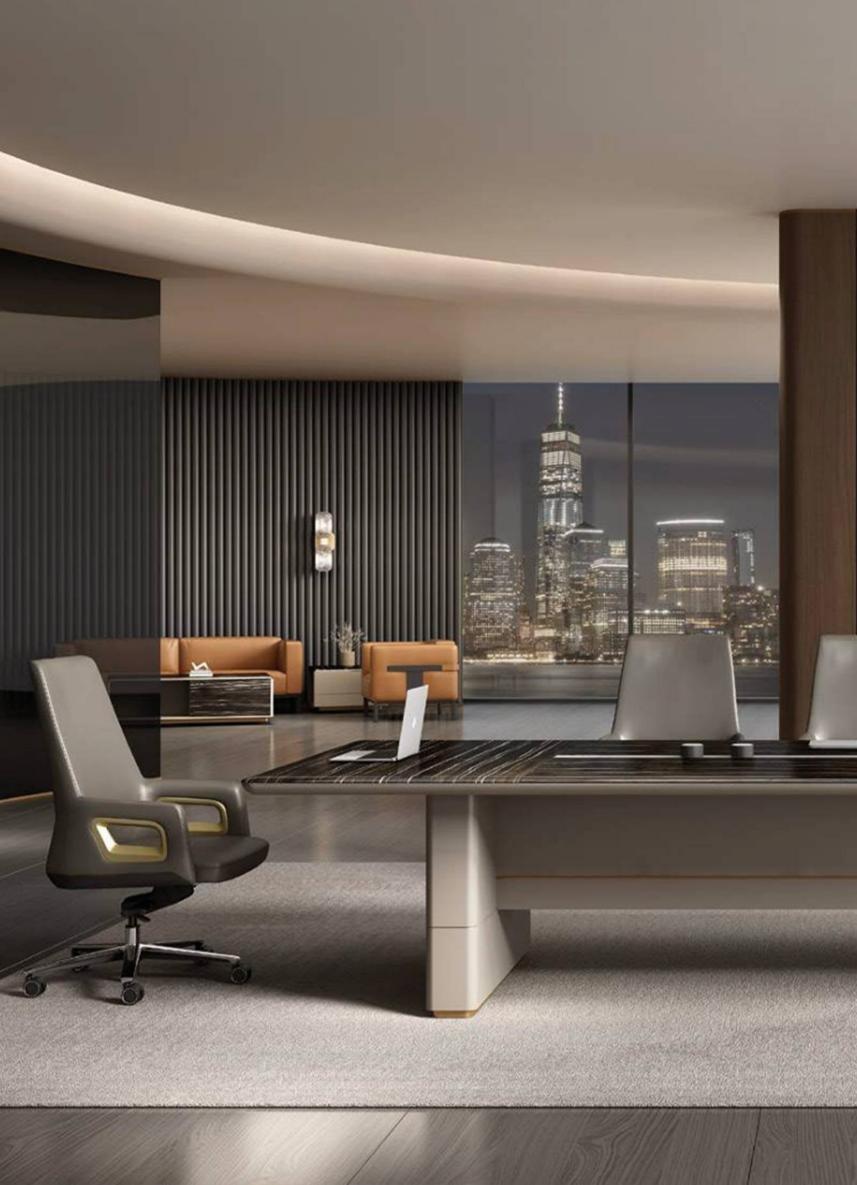

## HIGHEND LUXURY keeping the classic design with shiny new redesign.

 $\equiv$ 

In executive offices, it strikes the perfect balance between comfort and authority, leaving a lasting impression. Choose from high or low back chairs, or opt for a floor-mounted arm version for added flexibility.

## LUXURY, THE PURSUIT OF EXCELLENCE!

 $\equiv$ 

UTHICUIC

BOSS

This product family bridges the gap between modern and classical styles, seamlessly adapting to diverse needs like work, meetings, waiting areas, and relaxation. Blending timeless elements with contemporary flair, it exudes sophistication and makes a bold statement. In executive offices, it strikes the perfect balance between comfort and authority, leaving a lasting impression. Choose from high or low back chairs, or opt for a floor-mounted arm version for added flexibility.

## Slide

Modern professionals, take note! This product family is designed for your dynamic lifestyle. Whether you're collaborating in meetings, taking a break in the waiting area, or unwinding after a long day, these furniture pieces effortlessly adapt to your needs. The sophisticated blend of classic and modern styles creates a timeless elegance that complements any executive office. Choose from high back chairs for focused work, low back options for casual meetings, and even a floor-mounted arm version for added flexibility.