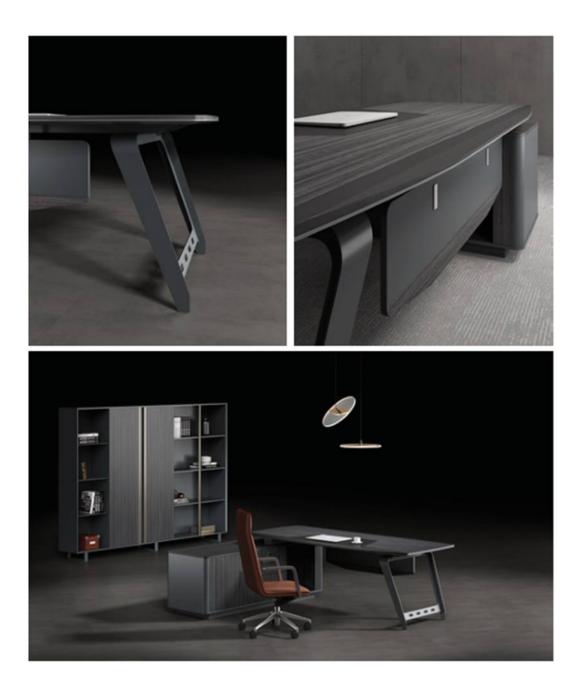

# EXCUTIVE DESK

FAST جداول الإدارة الفريدة والحديثة ل شركة؛؛ تم إنشاء المودة مع مزيج من الفن و التكنولوجيا ، اختيار المنتج الجذاب للقمة .المديرين في المكتب.

The unique and modern managment tables of yhe FST Co;;ection have been created with the combination of art and technology, the attractive product choice for top managers in office.

H15-G0229-G09:-2950W×400D×2000H

H15-T031807// 1800W×800D×750H UV×4200W×400D×630H

People-oriented design concept, simple style, Exquisite craftsmanship, bold and creative environmentally friendly selection of materials, Deduces refined and refined fashion furniture.

# DESIGN.

Taking human aesthetics as the design concept, With the aesthetic appeal of nature, the design is so beautiful and durable, A high-quality product with excellent functions.

H12-G0222 2200Wx400Dx1800H