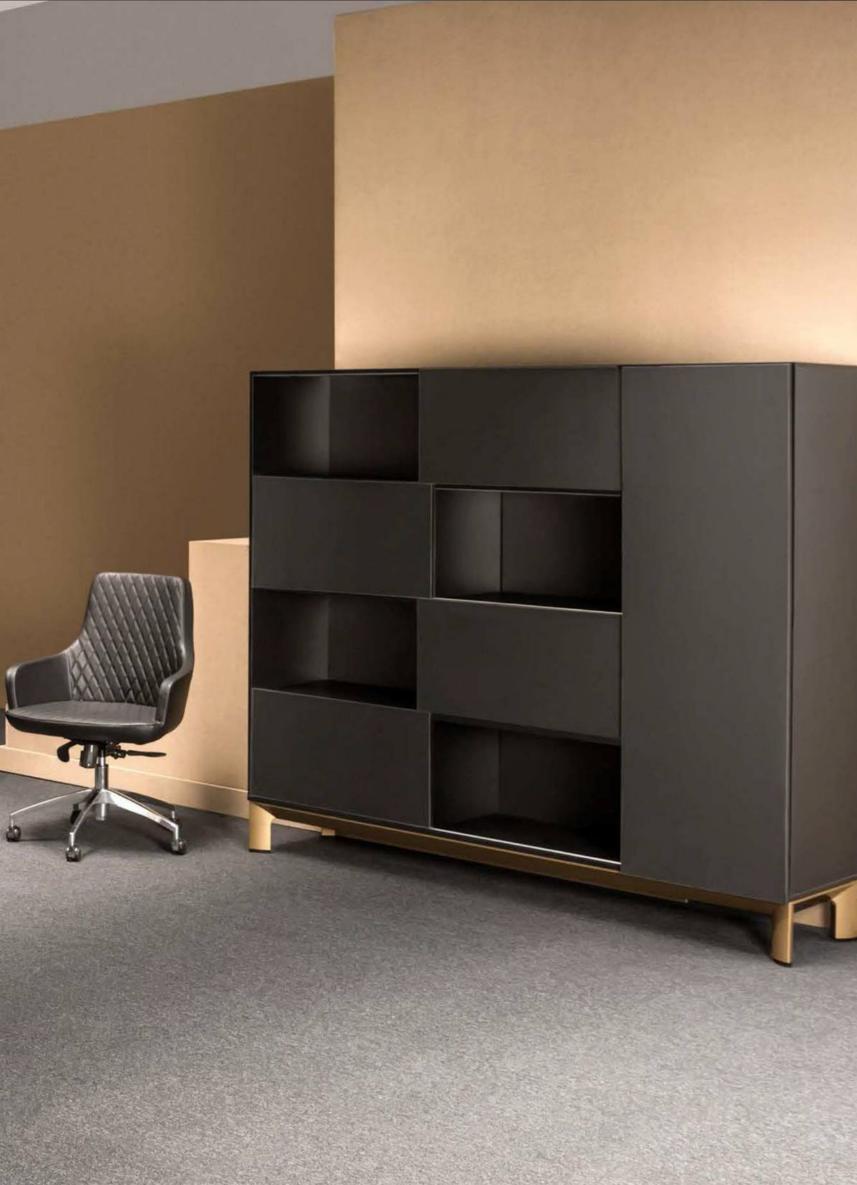

Rotary file storage units of Ceha offers you an excellent file storage solution for your office. Designed as a durable, ergonomic,

easy to assemble KD system.

Ceha furniture is durable, ergonomic and modern designed in different style and sized tables, cabinets and pedestals for multi-purpose uses. You can create your own office and work spaces. **TSE-E1** certificated MFC designed wooden furniture contain no carcinogenic substances. With wide choose of MFC decors you make combination with other Ceha products and create your own colorfully offices. For File Cabinets with Metal Handle See the Page 40 Colours Top Decors 7035 9006 maple beech smooth gray 9005 9010 oak For File Cabinets B 80-2 with Sliding Doors See the See the Page 70 Page 42

## **WOODEN PRODUCTS**

Ceha wooden products are complementary to modern offices in a stylish and plain appearance. This product, which is blended with fine and delicate lines of metal and wood, will be indispensable for your offices and work places. The MFC is TSE-E1 certificated and contain no cancer-causing substances.

## **Wood Filing Cabinets**

The best equipt filing cabinets you can get Drawers 100% extractable Metal handles on the drawers With plastic feet's Central locking system E1 MFC contain no carcinogenic substances