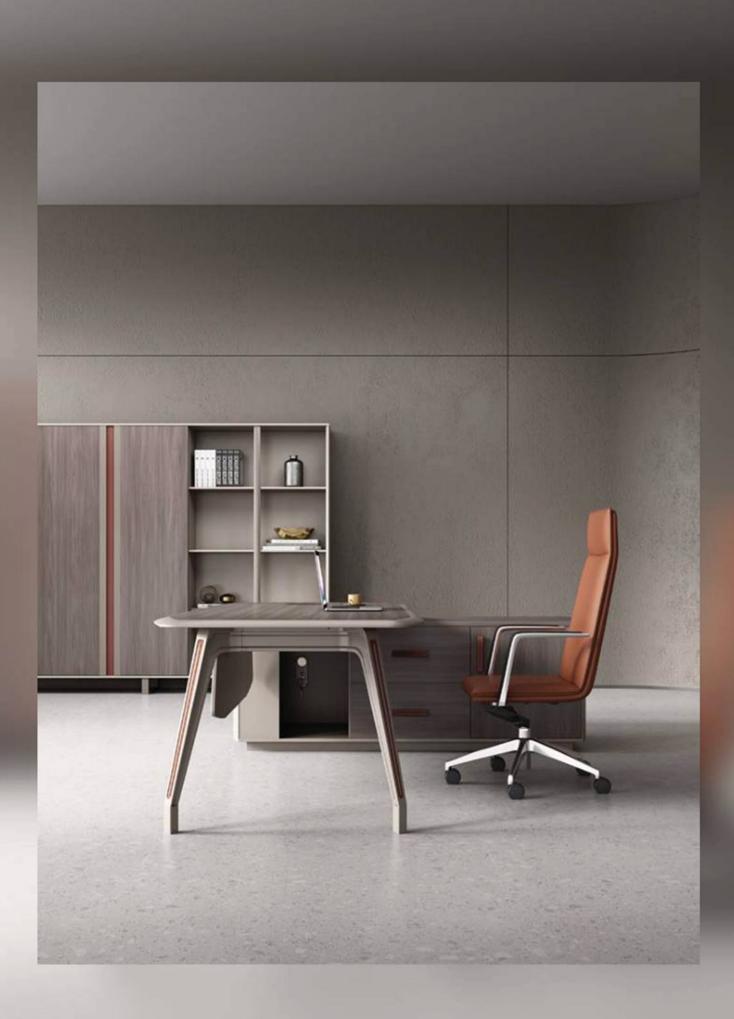

## STAFF POSITION.

The delicate design bears the uniqueness. The perfect display shows the excellence. The design includes many aspects of style, and embodies the direction of the stream of fashion, the direction of the time. The attention to the details is a respect to the work. With your company, we pay attention to all details. We use the simple design, well-balanced decoration for our product to create its unique attraction.

Rotary file storage units of Ceha offers you an excellent file storage solution for your office. Designed as a durable, ergonomic,

easy to assemble KD system.

Ceha furniture is durable, ergonomic and modern designed in different style and sized tables, cabinets and pedestals for multi-purpose uses. You can create your own office and work spaces. **TSE-E1** certificated MFC designed wooden furniture contain no carcinogenic substances. With wide choose of MFC decors you make combination with other Ceha products and create your own colorfully offices. For File Cabinets with Metal Handle See the Page 40 Colours Top Decors 7035 9006 maple beech smooth gray 9005 9010 oak For File Cabinets B 80-2 with Sliding Doors See the See the Page 70 Page 42