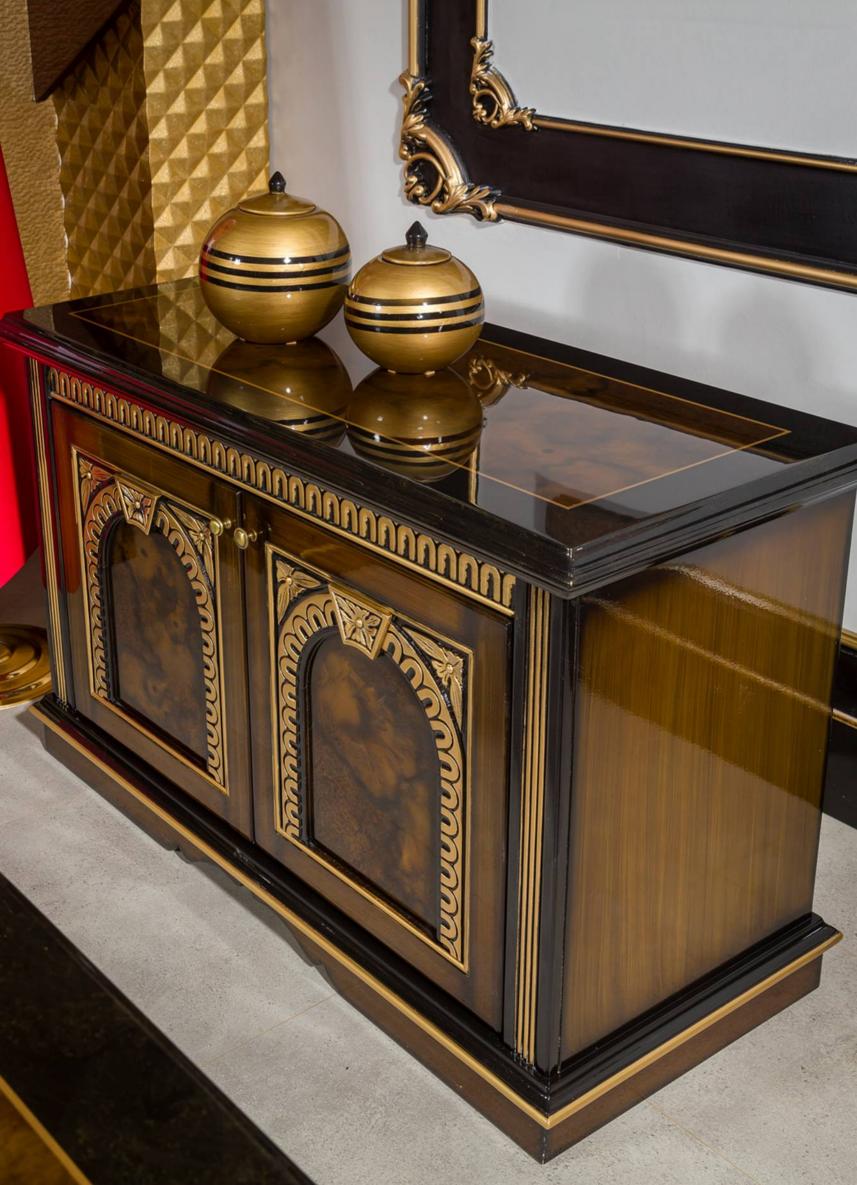

Rotary file storage units of Ceha offers you an excellent file storage solution for your office. Designed as a durable, ergonomic,

easy to assemble KD system.

Ceha furniture is durable, ergonomic and modern designed in different style and sized tables, cabinets and pedestals for multi-purpose uses. You can create your own office and work spaces. **TSE-E1** certificated MFC designed wooden furniture contain no carcinogenic substances. With wide choose of MFC decors you make combination with other Ceha products and create your own colorfully offices. For File Cabinets with Metal Handle See the Page 40 Colours Top Decors 7035 9006 maple beech smooth gray 9005 9010 oak For File Cabinets B 80-2 with Sliding Doors See the See the Page 70 Page 42

## **WOODEN PRODUCTS**

Ceha wooden products are complementary to modern offices in a stylish and plain appearance. This product, which is blended with fine and delicate lines of metal and wood, will be indispensable for your offices and work places. The MFC is TSE-E1 certificated and contain no cancer-causing substances.

I BEI

---

Forest Products Management Council

With simple forms and custom-edited details Ceha desk can create a nice and attractive work spaces in your offices. The combination of the strongest and durability of wood and rigidity of metal legs makes this desk permanent. You can choose from a wide range of metal legs with or without cable management, Ceha desks are produced with materials who contains no carcinogenic substances.