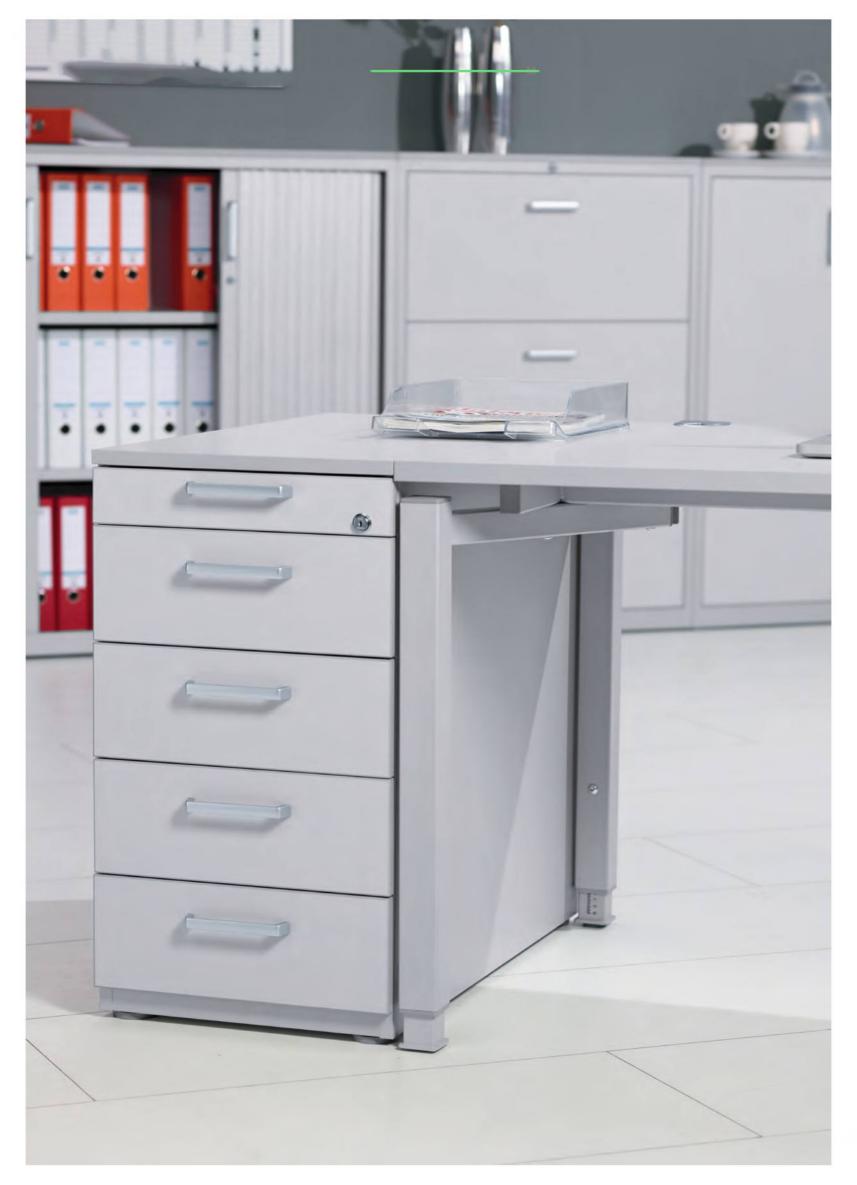

3

The Ceha office tables and work stations can be used as single desk and for any preferred setup, to create a functional and practical work locations. The Durable, functional and modern tables can be used to create your needed work space, the mobile and fixed pedestal will give you the necessary filing and storage space. E1 certificated MFC contain no carcinogenic substances and is resistant to Humidity and scratch. For Double Door Cupboards with Metal Handle See Page **27** 

## **Wood Filing Cabinets**

The best equipt filing cabinets you can get Drawers 100% extractable Metal handles on the drawers With plastic feet's Central locking system E1 MFC contain no carcinogenic substances