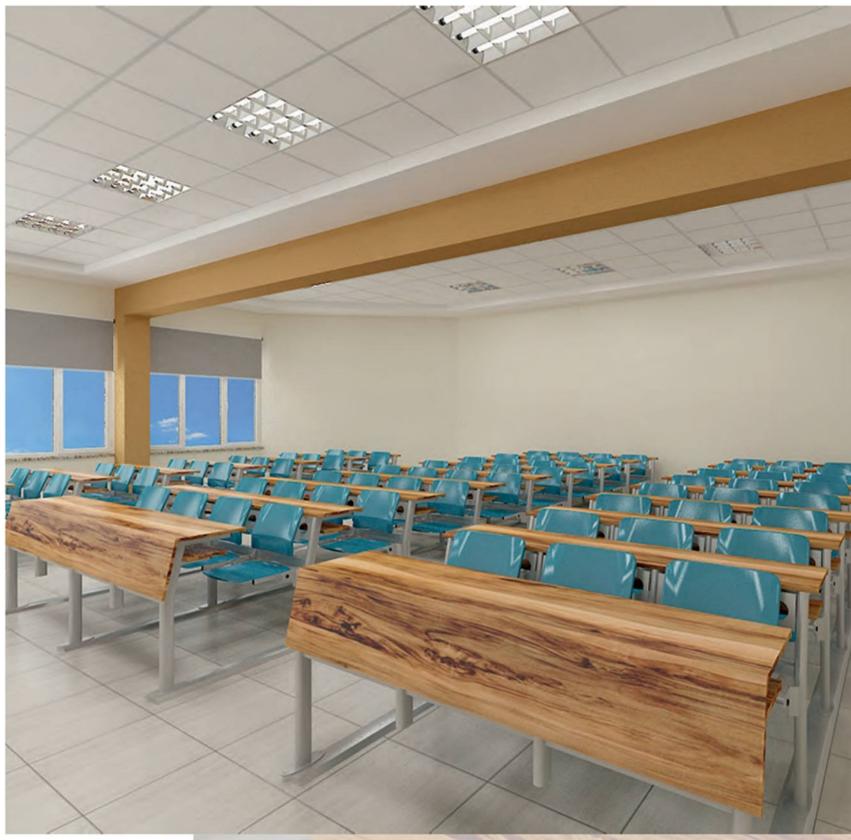

Features: Sturdy construction, often made of metal or plastic, with basic comfort features like a backrest and sometimes armrests. Designed for stacking and easy storage. Purpose: Suitable for general classroom use, lectures, and presentations.