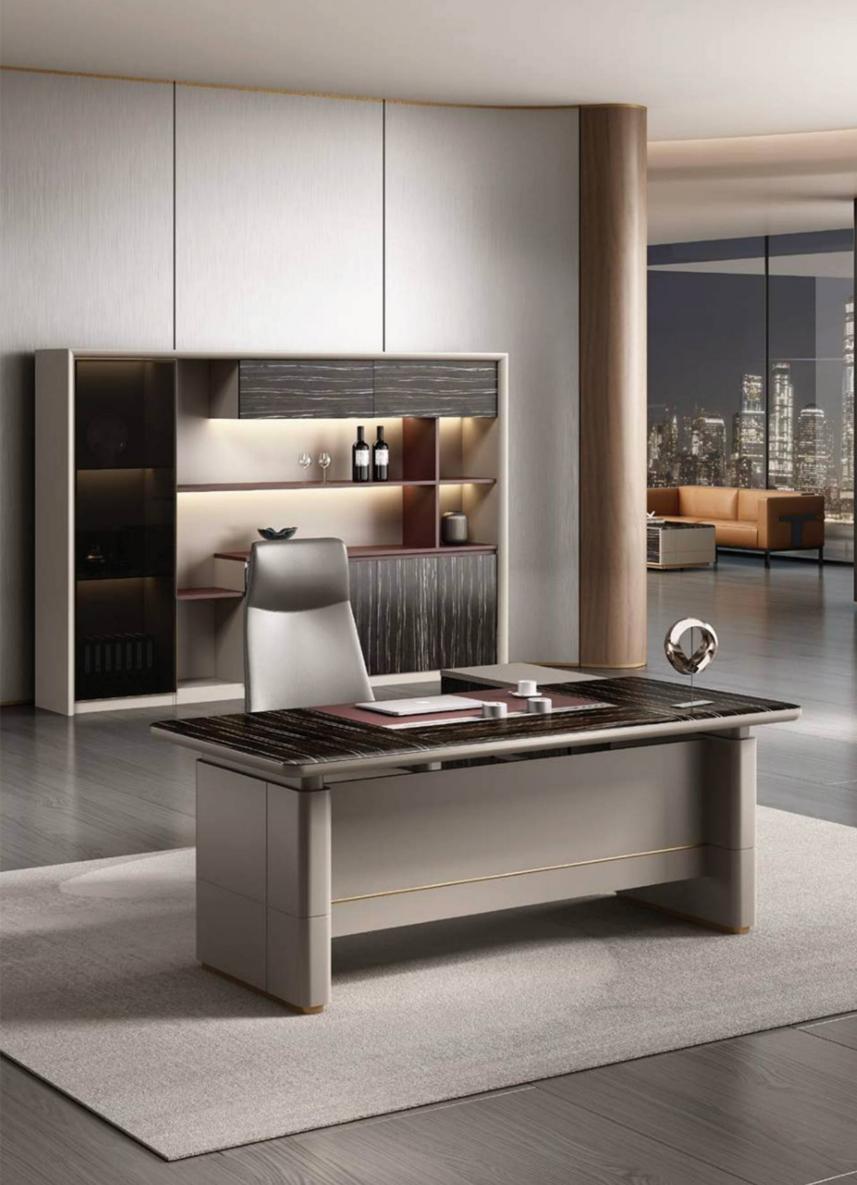

## HIGHEND LUXURY keeping the classic design with shiny new redesign.

 $\equiv$ 

In executive offices, it strikes the perfect balance between comfort and authority, leaving a lasting impression. Choose from high or low back chairs, or opt for a floor-mounted arm version for added flexibility.

## LUXURY, THE PURSUIT OF EXCELLENCE!

 $\equiv$ 

UTHICUIC

BOSS

This product family bridges the gap between modern and classical styles, seamlessly adapting to diverse needs like work, meetings, waiting areas, and relaxation. Blending timeless elements with contemporary flair, it exudes sophistication and makes a bold statement. In executive offices, it strikes the perfect balance between comfort and authority, leaving a lasting impression. Choose from high or low back chairs, or opt for a floor-mounted arm version for added flexibility.

## Design Wide

ORLI

THE

Imagine a collection where classic elegance meets modern edge, effortlessly transforming everyday spaces. Designed for versatility, this family caters to work, meetings, waiting areas, and even moments of rest. Each piece seamlessly blends timeless elements with contemporary design, creating a sophisticated aesthetic. It elevates executive offices with its refined presence, available in both high and low back options, featuring an optional floor-mounted arm for greater adaptability.