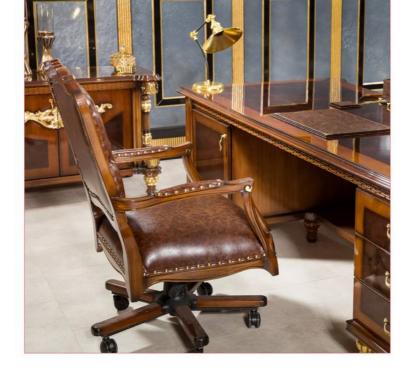

## HIGHEND LUXURY keeping the classic design with shiny new redesign.

 $\equiv$ 

In executive offices, it strikes the perfect balance between comfort and authority, leaving a lasting impression. Choose from high or low back chairs, or opt for a floor-mounted arm version for added flexibility.

## LUXURY, THE PURSUIT OF EXCELLENCE!

 $\equiv$ 

UTHICUIC

BOSS

This product family bridges the gap between modern and classical styles, seamlessly adapting to diverse needs like work, meetings, waiting areas, and relaxation. Blending timeless elements with contemporary flair, it exudes sophistication and makes a bold statement. In executive offices, it strikes the perfect balance between comfort and authority, leaving a lasting impression. Choose from high or low back chairs, or opt for a floor-mounted arm version for added flexibility.