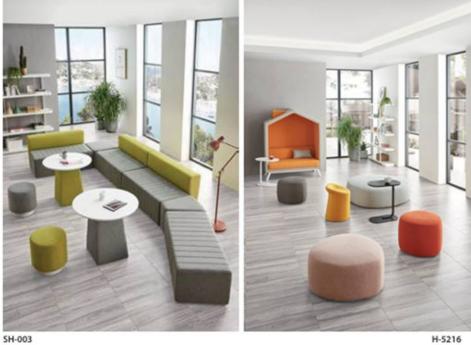

Collaborative furniture is specifically crafted to support creativity, boost brainstorming, and promote discussion for a group of people. Collaboration furniture addresses the need for teamwork without forcing your patrons to move chairs or rearrange your space.