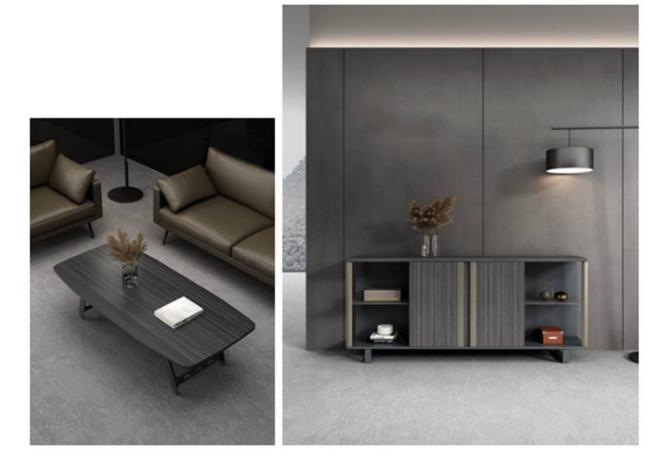

# DESIGN.

Taking human aesthetics as the design concept, With the aesthetic appeal of nature, the design is so beautiful and durable, A high-quality product with excellent functions.

H12-G0222 2200Wx400Dx1800H

H12-G0127 2720Wx400Dx2000H

H12-C0115 1500Wx700Dx460H

H12-G0320 2000Wx400Dx845H

Modern: Sleek and minimalist, with clean lines and uncluttered surfaces.

1351-5.

The human-centered idea of design, the simple style. Delicate craftsmanship, innovative environment-friendly material work together to display the exquisite and elegant furniture.