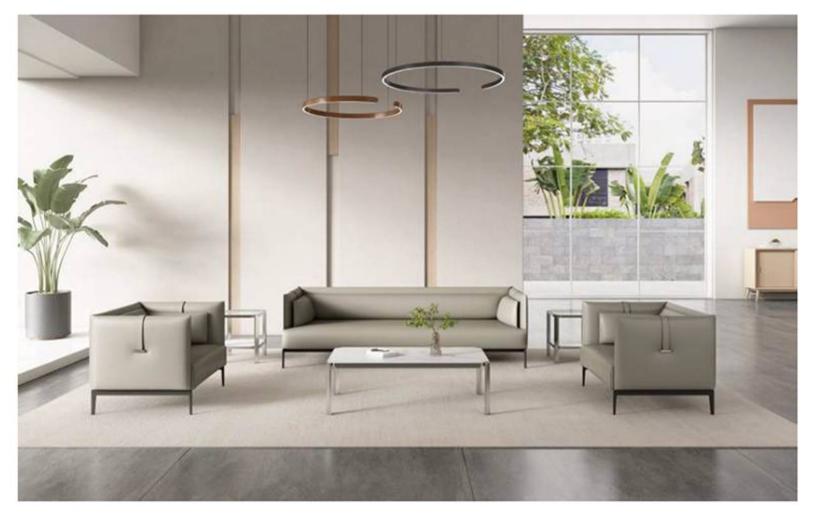

Collaborative furniture is specifically crafted to support creativity, boost brainstorming, and promote discussion for a group of people. Collaboration furniture addresses the need for teamwork without forcing your patrons to move chairs or rearrange your space.