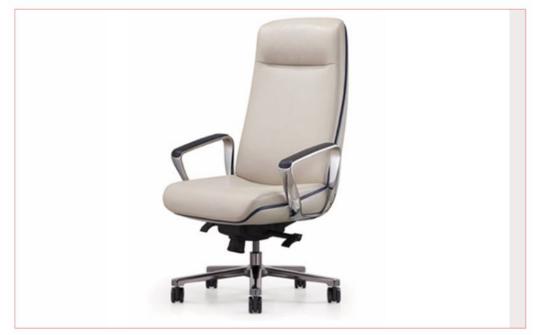

## Design Wide

ORLI

THE

Imagine a collection where classic elegance meets modern edge, effortlessly transforming everyday spaces. Designed for versatility, this family caters to work, meetings, waiting areas, and even moments of rest. Each piece seamlessly blends timeless elements with contemporary design, creating a sophisticated aesthetic. It elevates executive offices with its refined presence, available in both high and low back options, featuring an optional floor-mounted arm for greater adaptability.

even moments of rest. Each ess elements with g a sophisticated aesthetic. th its refined presence, back options, featuring an or greater adaptability.