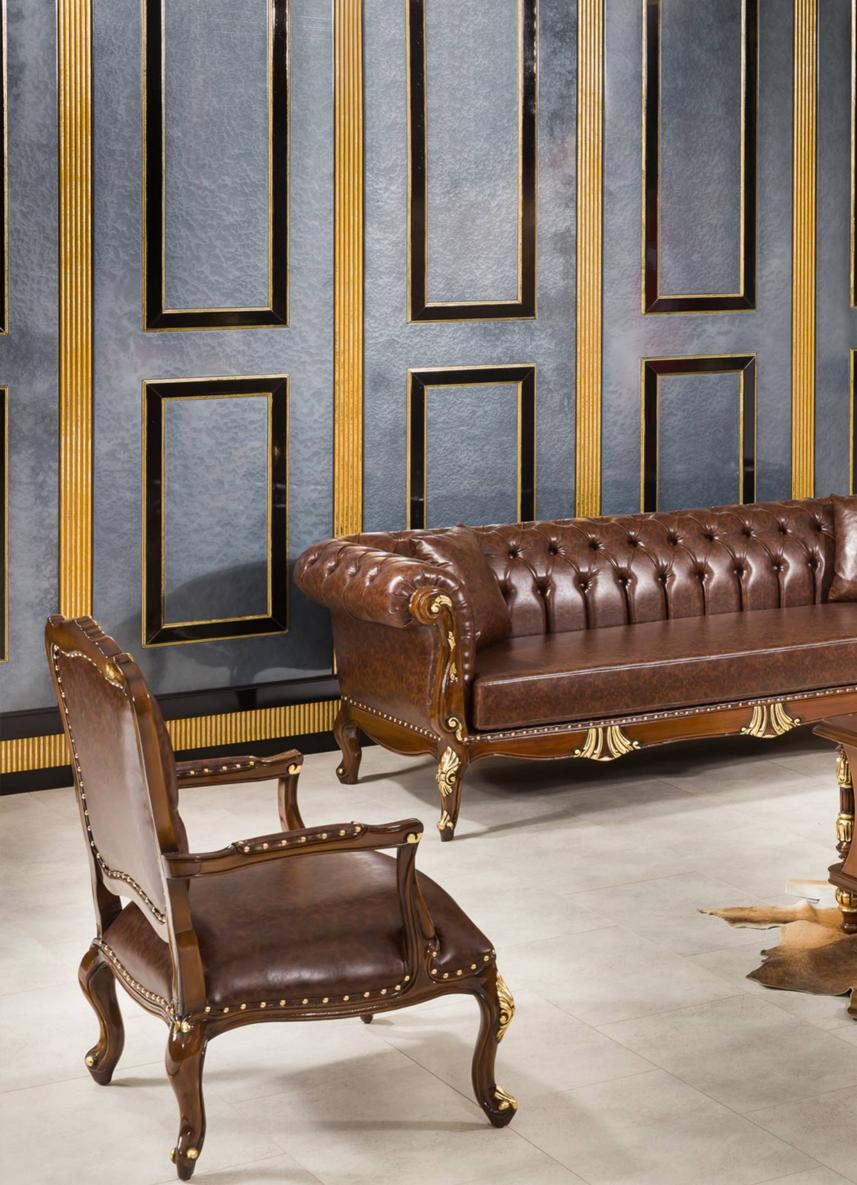

## LUXURY, THE PURSUIT OF EXCELLENCE!

 $\equiv$ 

UTHICUIC

BOSS

This product family bridges the gap between modern and classical styles, seamlessly adapting to diverse needs like work, meetings, waiting areas, and relaxation. Blending timeless elements with contemporary flair, it exudes sophistication and makes a bold statement. In executive offices, it strikes the perfect balance between comfort and authority, leaving a lasting impression. Choose from high or low back chairs, or opt for a floor-mounted arm version for added flexibility.

## Design Wide

ORLI

THE

Imagine a collection where classic elegance meets modern edge, effortlessly transforming everyday spaces. Designed for versatility, this family caters to work, meetings, waiting areas, and even moments of rest. Each piece seamlessly blends timeless elements with contemporary design, creating a sophisticated aesthetic. It elevates executive offices with its refined presence, available in both high and low back options, featuring an optional floor-mounted arm for greater adaptability.