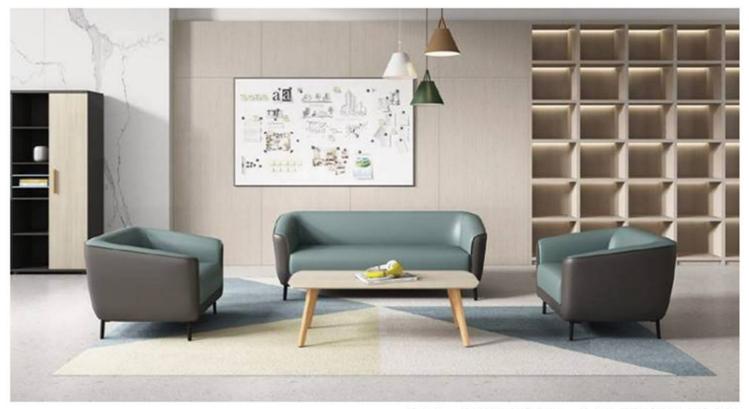

## Design Wide

ORLI

THE

Imagine a collection where classic elegance meets modern edge, effortlessly transforming everyday spaces. Designed for versatility, this family caters to work, meetings, waiting areas, and even moments of rest. Each piece seamlessly blends timeless elements with contemporary design, creating a sophisticated aesthetic. It elevates executive offices with its refined presence, available in both high and low back options, featuring an optional floor-mounted arm for greater adaptability.

even moments of rest. Each ess elements with g a sophisticated aesthetic. th its refined presence, back options, featuring an or greater adaptability.