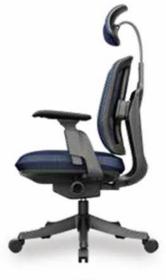

## 62-SERIES

Breathable light husband, elastic sitting feeling; Steel multi-function mechanism switch easilyThe keel bionic lumbar pillow supports the lumbar spine dynamically

B62-1