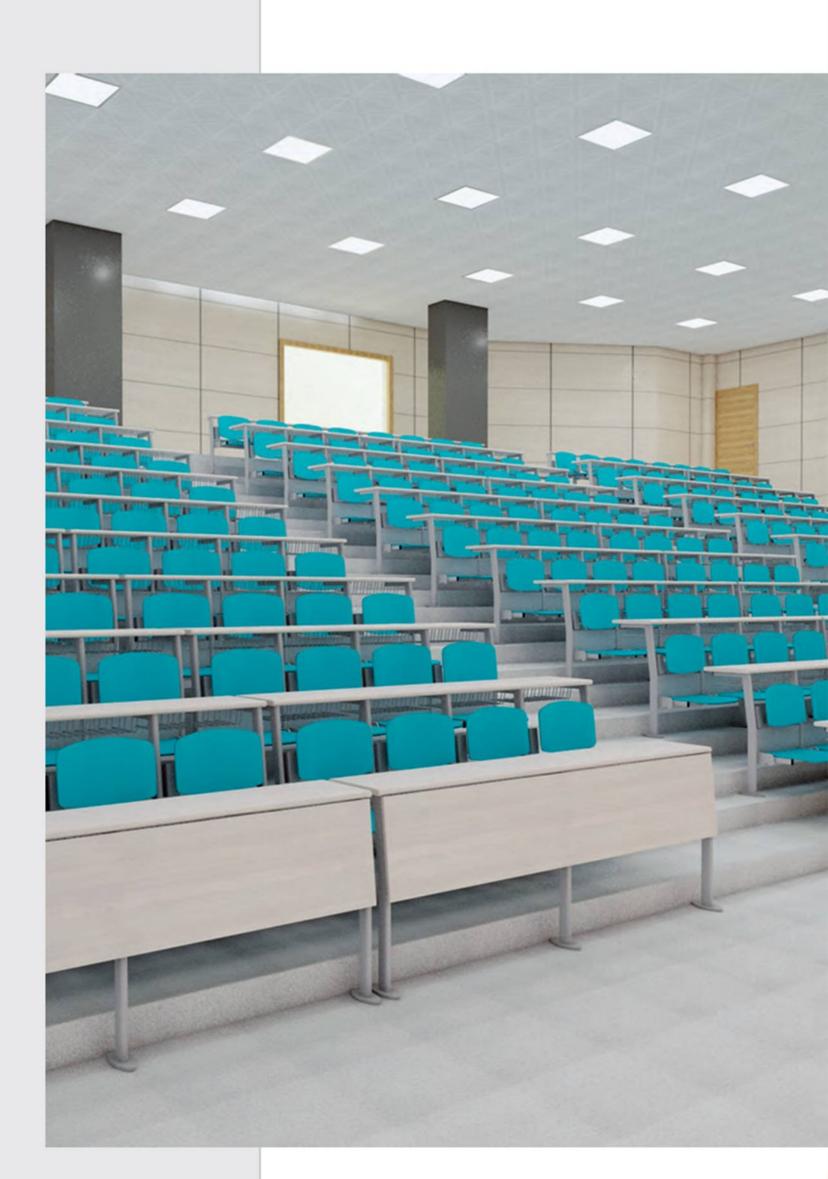

Features: Sturdy construction, often made of metal or plastic, with basic comfort features like a backrest and sometimes armrests. Designed for stacking and easy storage. Purpose: Suitable for general classroom use, lectures, and presentations.