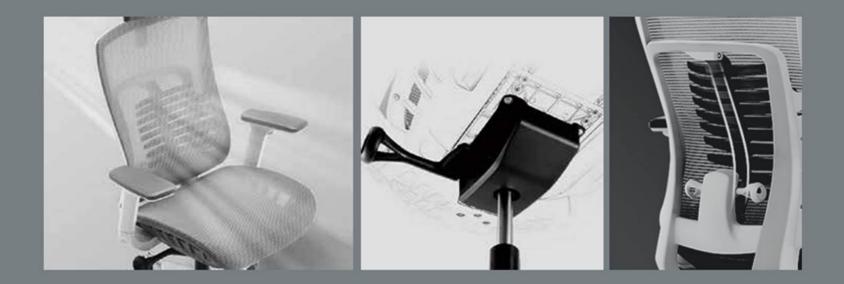

## 62-SERIES

Breathable light husband, elastic sitting feeling; Steel multi-function mechanism switch easilyThe keel bionic lumbar pillow supports the lumbar spine dynamically

B62-1