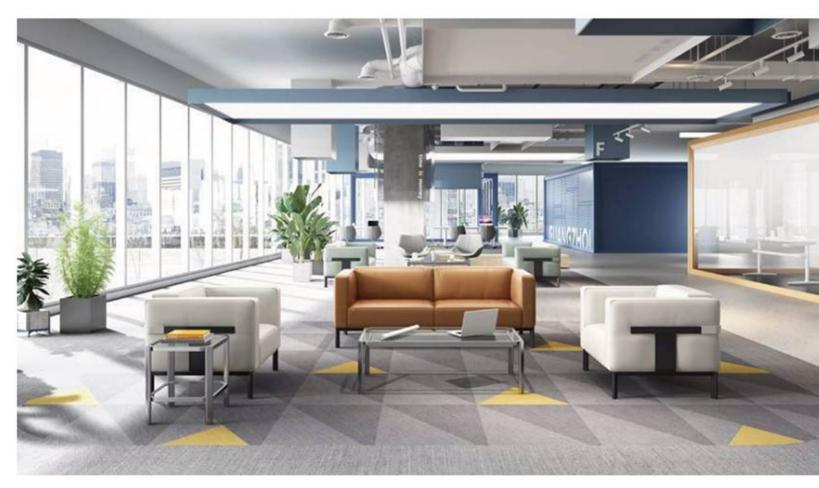

## HIGHEND LUXURY keeping the classic design with shiny new redesign.

 $\equiv$ 

In executive offices, it strikes the perfect balance between comfort and authority, leaving a lasting impression. Choose from high or low back chairs, or opt for a floor-mounted arm version for added flexibility.

## LUXURY, THE PURSUIT OF EXCELLENCE!

 $\equiv$ 

UTHICUIC

BOSS

This product family bridges the gap between modern and classical styles, seamlessly adapting to diverse needs like work, meetings, waiting areas, and relaxation. Blending timeless elements with contemporary flair, it exudes sophistication and makes a bold statement. In executive offices, it strikes the perfect balance between comfort and authority, leaving a lasting impression. Choose from high or low back chairs, or opt for a floor-mounted arm version for added flexibility.