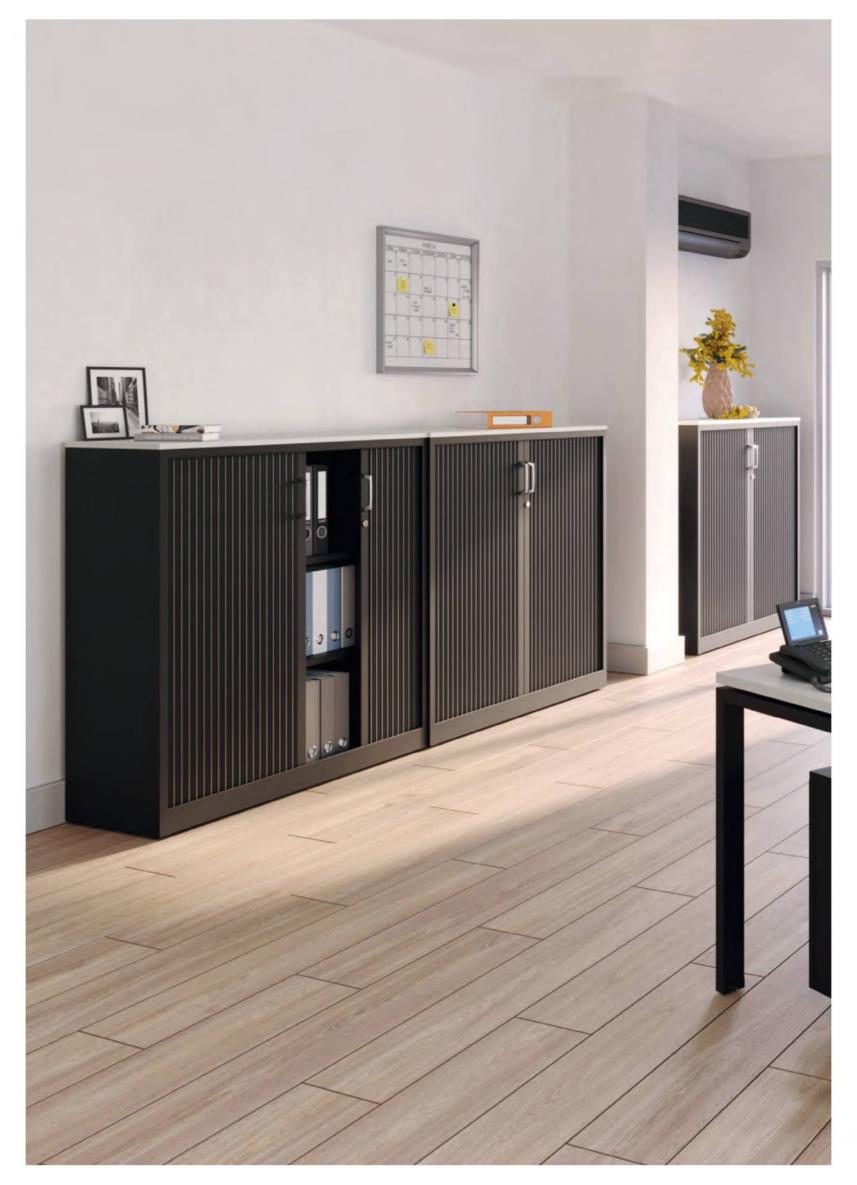

Rotary file storage units of Ceha offers you an excellent file storage solution for your office. Designed as a durable, ergonomic,

easy to assemble KD system.

Ceha furniture is durable, ergonomic and modern designed in different style and sized tables, cabinets and pedestals for multi-purpose uses. You can create your own office and work spaces. **TSE-E1** certificated MFC designed wooden furniture contain no carcinogenic substances. With wide choose of MFC decors you make combination with other Ceha products and create your own colorfully offices. For File Cabinets with Metal Handle See the Page 40 Colours Top Decors 7035 9006 maple beech smooth gray 9005 9010 oak For File Cabinets B 80-2 with Sliding Doors See the See the Page 70 Page 42

Yest

For Height-

Adjustable

Office Tables

The Ceha combi two door cupboards with metal corpus and wooden doors have the strongest of the metal and elegance and warmness of wood, chick, durable and practical designed, offers unique storage solution in your office to store your files and your office belonging. With Height adjustable, suspended filing system shelving. The MFC is TSE-E1 certificated and contain no cancer-causing substances.