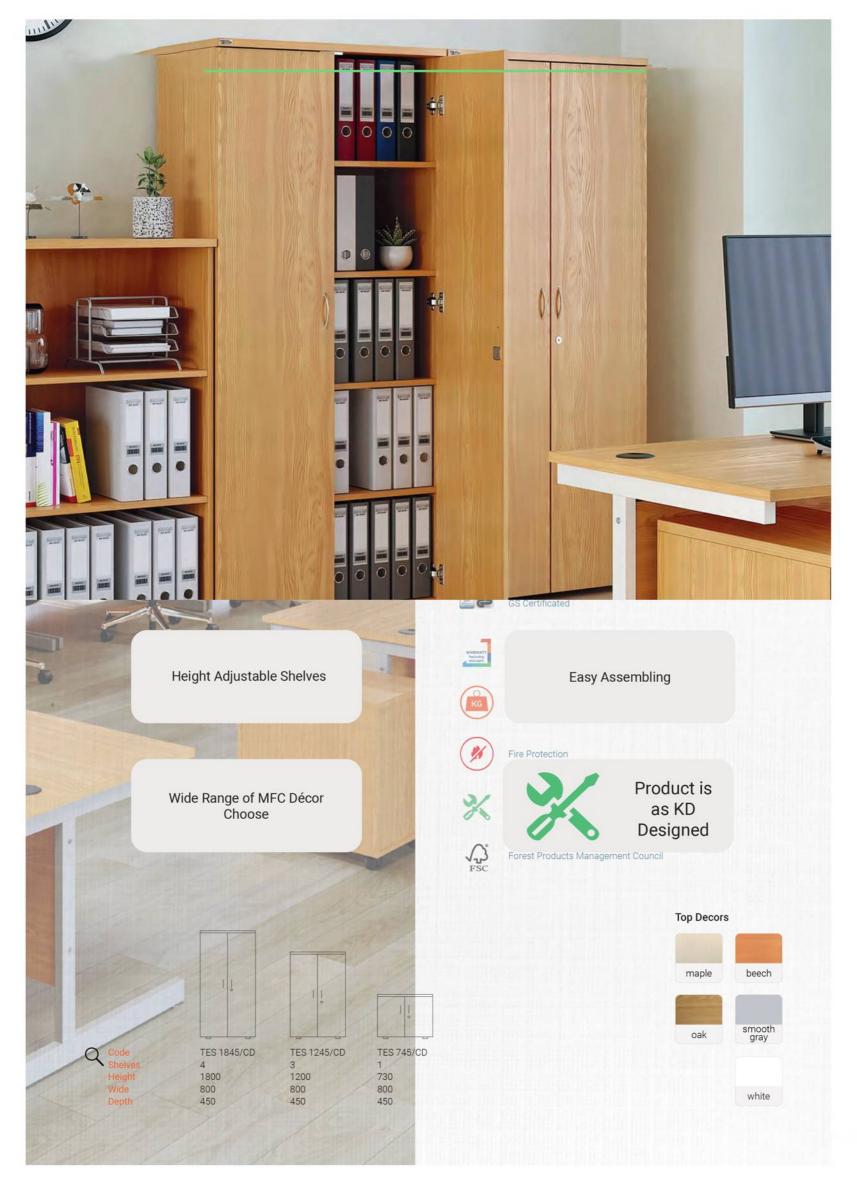

Rotary file storage units of Ceha offers you an excellent file storage solution for your office. Designed as a durable, ergonomic,

easy to assemble KD system.

Ceha furniture is durable, ergonomic and modern designed in different style and sized tables, cabinets and pedestals for multi-purpose uses. You can create your own office and work spaces. **TSE-E1** certificated MFC designed wooden furniture contain no carcinogenic substances. With wide choose of MFC decors you make combination with other Ceha products and create your own colorfully offices. For File Cabinets with Metal Handle See the Page 40 Colours Top Decors 7035 9006 maple beech smooth gray 9005 9010 oak For File Cabinets B 80-2 with Sliding Doors See the See the Page 70 Page 42

Yest

For Height-

Adjustable

Office Tables

The Ceha combi two door cupboards with metal corpus and wooden doors have the strongest of the metal and elegance and warmness of wood, chick, durable and practical designed, offers unique storage solution in your office to store your files and your office belonging. With Height adjustable, suspended filing system shelving. The MFC is TSE-E1 certificated and contain no cancer-causing substances.

3

The Ceha office tables and work stations can be used as single desk and for any preferred setup, to create a functional and practical work locations. The Durable, functional and modern tables can be used to create your needed work space, the mobile and fixed pedestal will give you the necessary filing and storage space. E1 certificated MFC contain no carcinogenic substances and is resistant to Humidity and scratch. For Double Door Cupboards with Metal Handle See Page **27** 