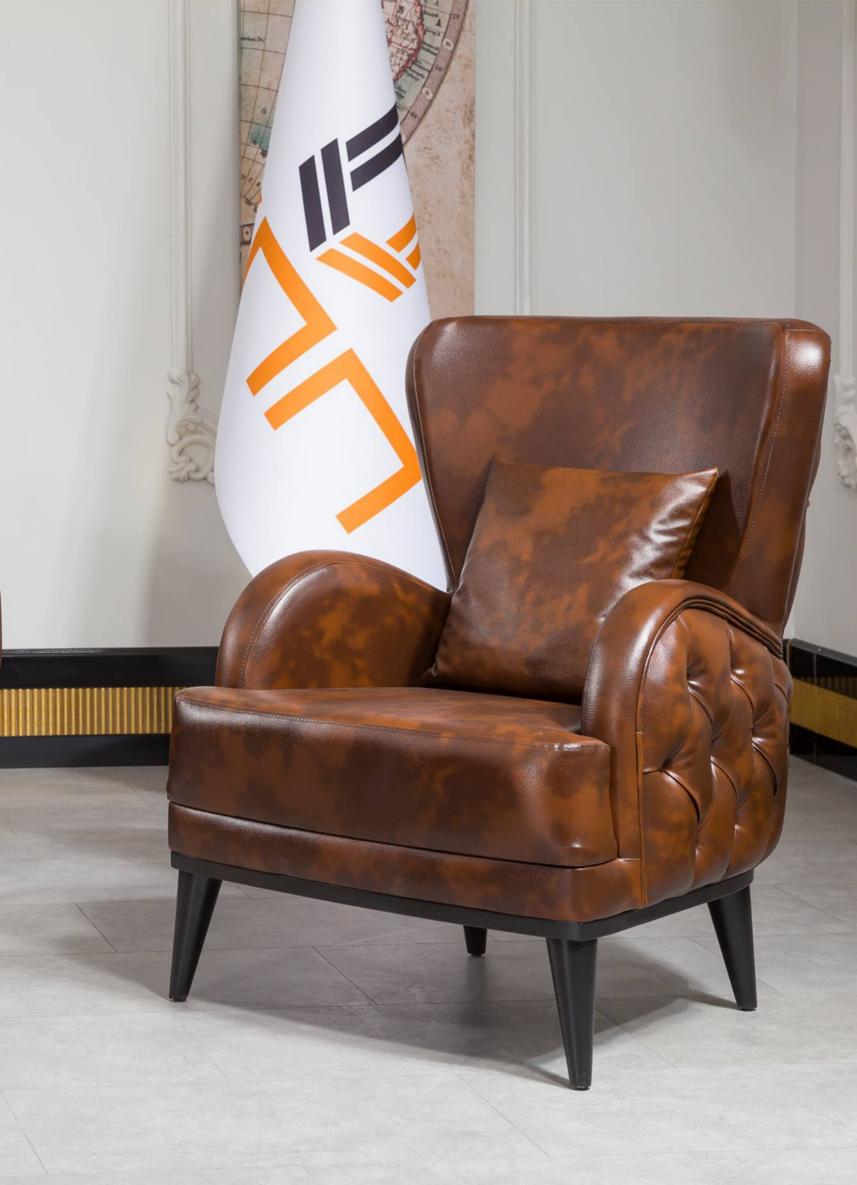

## HIGHEND LUXURY keeping the classic design with shiny new redesign.

 $\equiv$ 

In executive offices, it strikes the perfect balance between comfort and authority, leaving a lasting impression. Choose from high or low back chairs, or opt for a floor-mounted arm version for added flexibility.

## LUXURY, THE PURSUIT OF EXCELLENCE!

 $\equiv$ 

UTHICUIC

BOSS

This product family bridges the gap between modern and classical styles, seamlessly adapting to diverse needs like work, meetings, waiting areas, and relaxation. Blending timeless elements with contemporary flair, it exudes sophistication and makes a bold statement. In executive offices, it strikes the perfect balance between comfort and authority, leaving a lasting impression. Choose from high or low back chairs, or opt for a floor-mounted arm version for added flexibility.

## Design Wide

ORLI

THE

Imagine a collection where classic elegance meets modern edge, effortlessly transforming everyday spaces. Designed for versatility, this family caters to work, meetings, waiting areas, and even moments of rest. Each piece seamlessly blends timeless elements with contemporary design, creating a sophisticated aesthetic. It elevates executive offices with its refined presence, available in both high and low back options, featuring an optional floor-mounted arm for greater adaptability.

## Slide

Modern professionals, take note! This product family is designed for your dynamic lifestyle. Whether you're collaborating in meetings, taking a break in the waiting area, or unwinding after a long day, these furniture pieces effortlessly adapt to your needs. The sophisticated blend of classic and modern styles creates a timeless elegance that complements any executive office. Choose from high back chairs for focused work, low back options for casual meetings, and even a floor-mounted arm version for added flexibility.