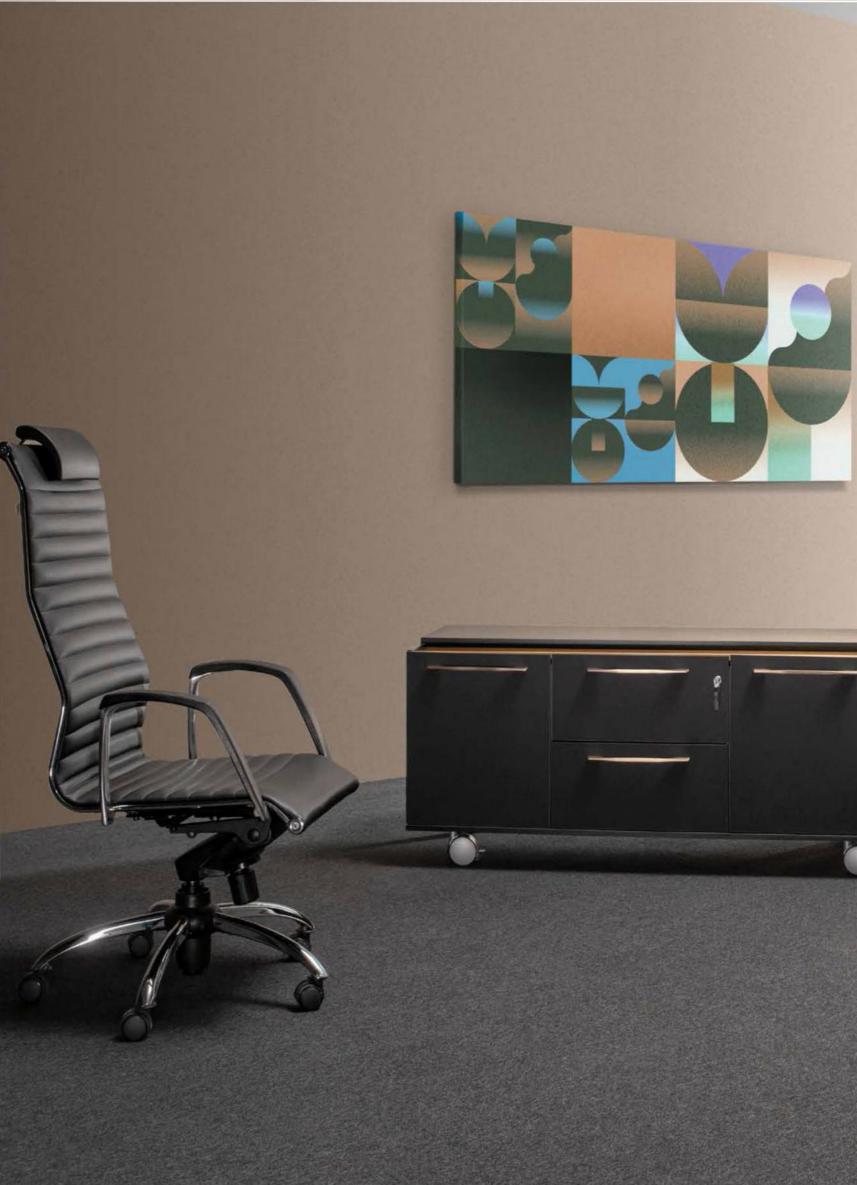

### Black & Gold

The black color symbolizes wealth, mystery, power, elegance, intelligence, severity, mourning, death and being unknown. People who are interested in this color are serious, unattainable, wealthy, successful, self-confident, independent, selfish and egocentric.

The golden color is a symbol of success, wealth, reliability, kindness, generosity and power.

By combining these two colors, we have reached to what they have in common. What every manager looks for: success, wealth and power.

### FAST COLLECTION

C

Through research and experience worldwide we have combined technical performance with the elegance in producing modern office furniture. We solve practical workplace needs with a comprehensive product portfolio that responds to individual workstyles and supports organizational goals.