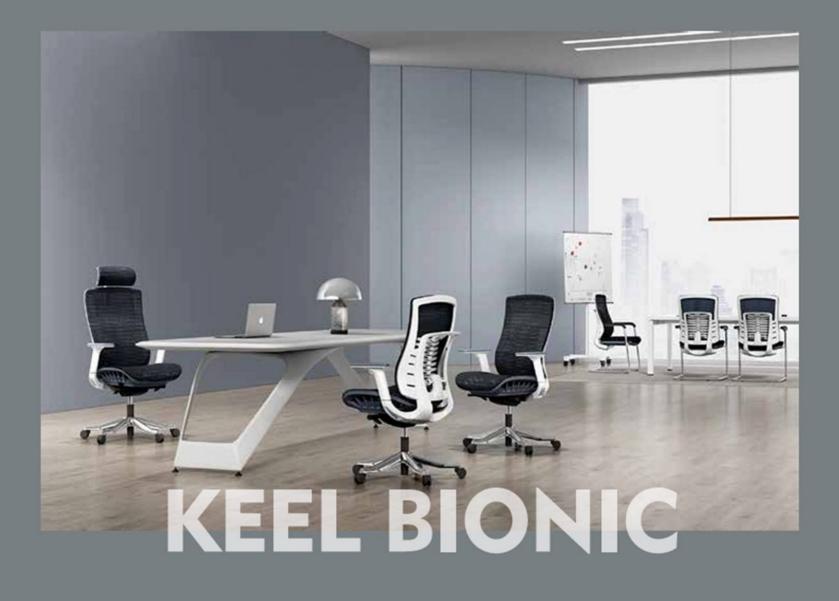

## 62-SERIES

Breathable light husband, elastic sitting feeling; Steel multi-function mechanism switch easilyThe keel bionic lumbar pillow supports the lumbar spine dynamically

B62-1