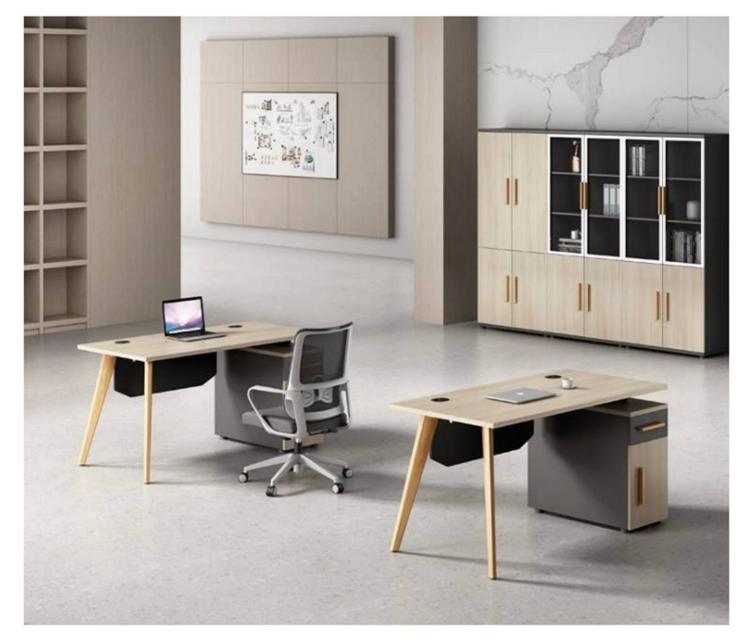

# EXCUTIVE DESK

FAST جداول الإدارة الفريدة والحديثة ل شركة؛؛ تم إنشاء المودة مع مزيج من الفن و التكنولوجيا ، اختيار المنتج الجذاب للقمة .المديرين في المكتب.

The unique and modern managment tables of yhe FST Co;;ection have been created with the combination of art and technology, the attractive product choice for top managers in office.

H15-G0229-G09:-2950W×400D×2000H

H15-T031807// 1800W×800D×750H UV×4200W×400D×630H

People-oriented design concept, simple style, Exquisite craftsmanship, bold and creative environmentally friendly selection of materials, Deduces refined and refined fashion furniture.