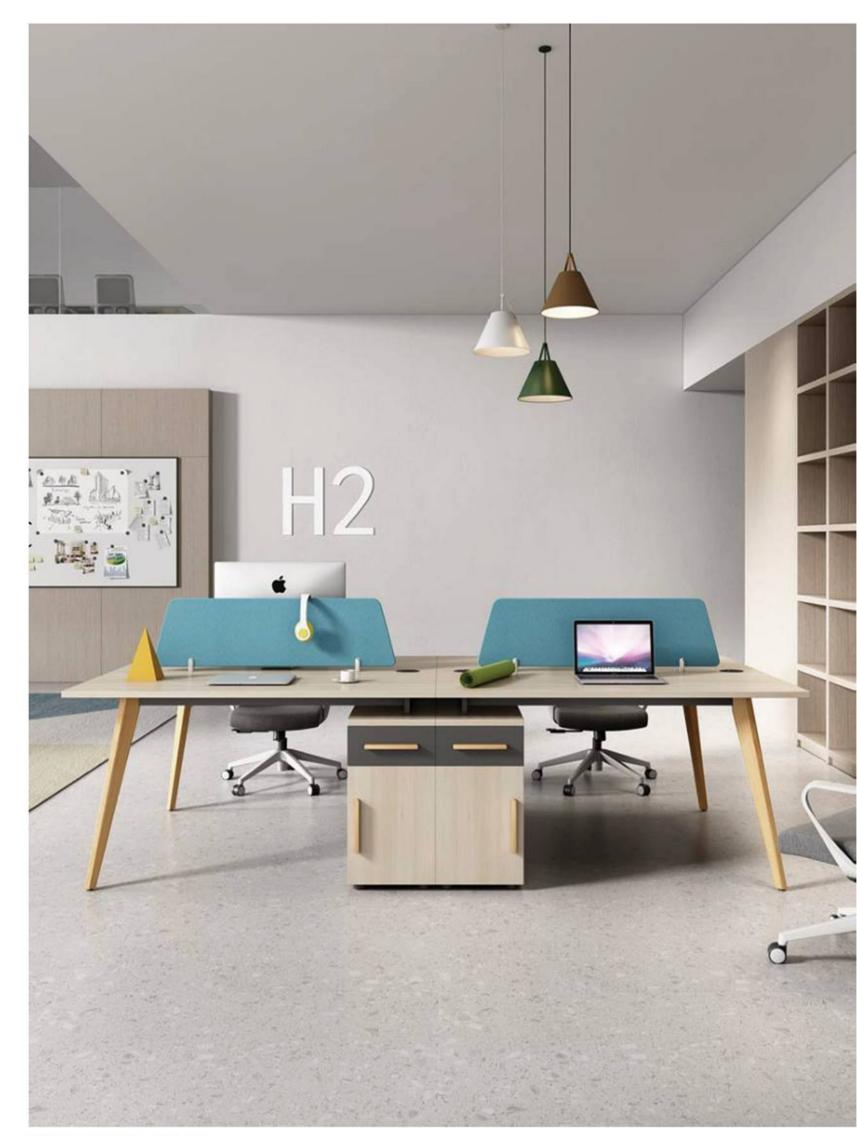

(H2-G02)+(H2-G04) (800+800)Wx400Dx1900H

H2-T0512 1200Wx600Dx750H H2-T0514 1400Wx600Dx750H

H2-TO416 1600Wx1650Dx750H H2-TO418 1800Wx1650Dx750H