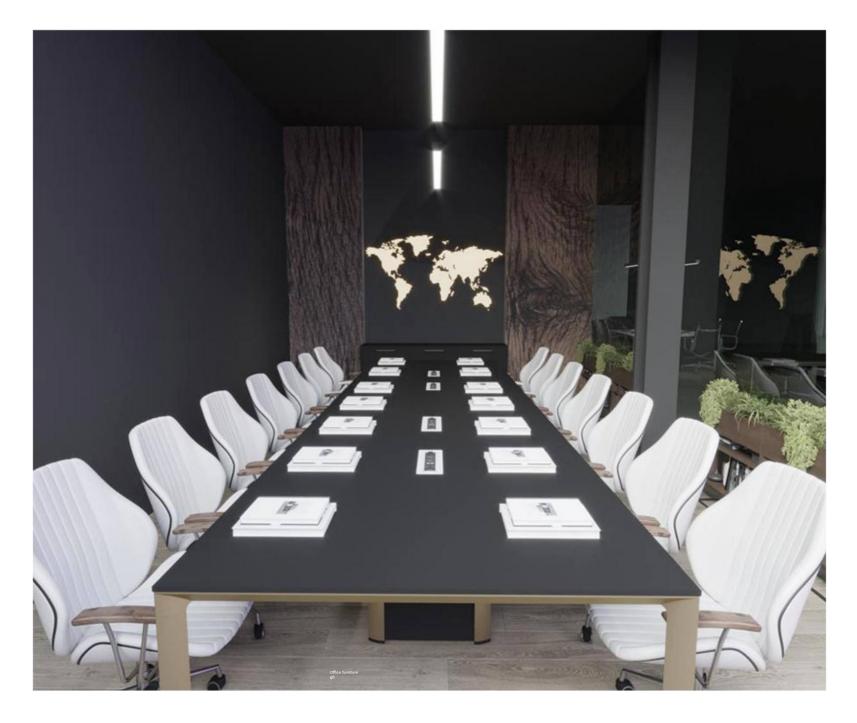

Collaborative furniture is specifically crafted to support creativity, boost brainstorming, and promote discussion for a group of people. Collaboration furniture addresses the need for teamwork without forcing your patrons to move chairs or rearrange your space.