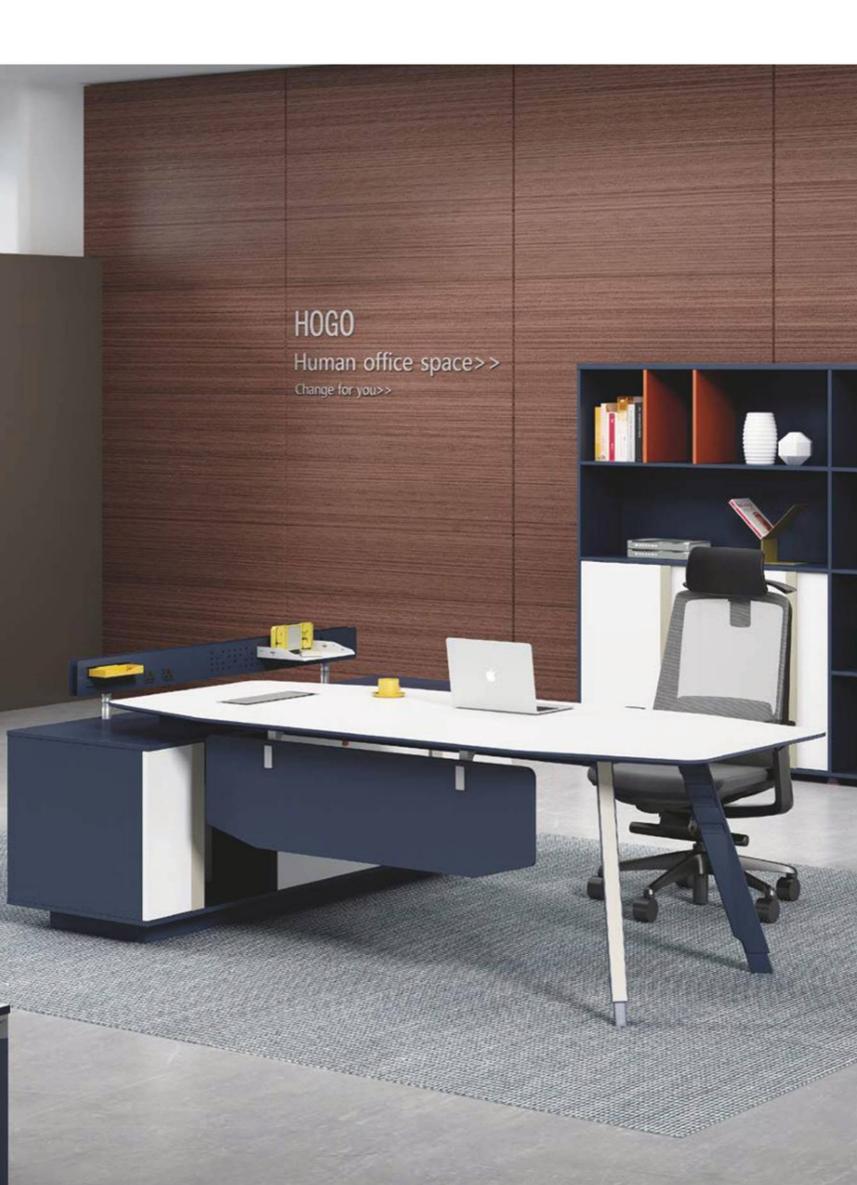

# EXCUTIVE DESK

FAST جداول الإدارة الفريدة والحديثة ل شركة؛؛ تم إنشاء المودة مع مزيج من الفن و التكنولوجيا ، اختيار المنتج الجذاب للقمة .المديرين في المكتب.

The unique and modern managment tables of yhe FST Co;;ection have been created with the combination of art and technology, the attractive product choice for top managers in office.

H15-G0229-G09:-2950W×400D×2000H

H15-T031807// 1800W×800D×750H UV×4200W×400D×630H

People-oriented design concept, simple style, Exquisite craftsmanship, bold and creative environmentally friendly selection of materials, Deduces refined and refined fashion furniture.