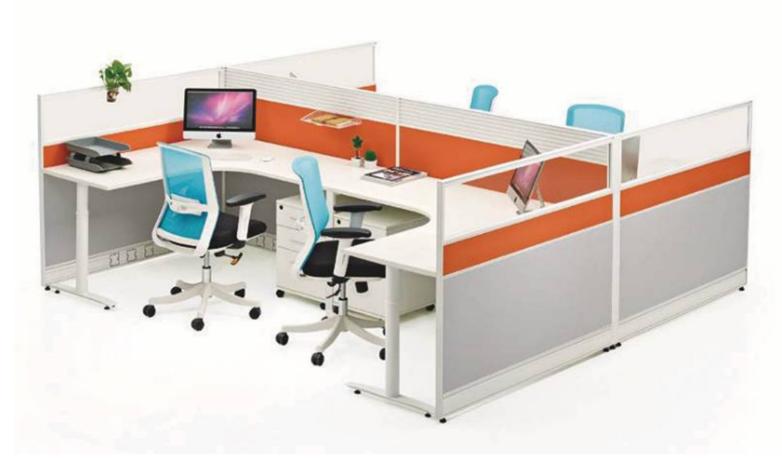

Collaborative furniture is specifically crafted to support creativity, boost brainstorming, and promote discussion for a group of people. Collaboration furniture addresses the need for teamwork without forcing your patrons to move chairs or rearrange your space.