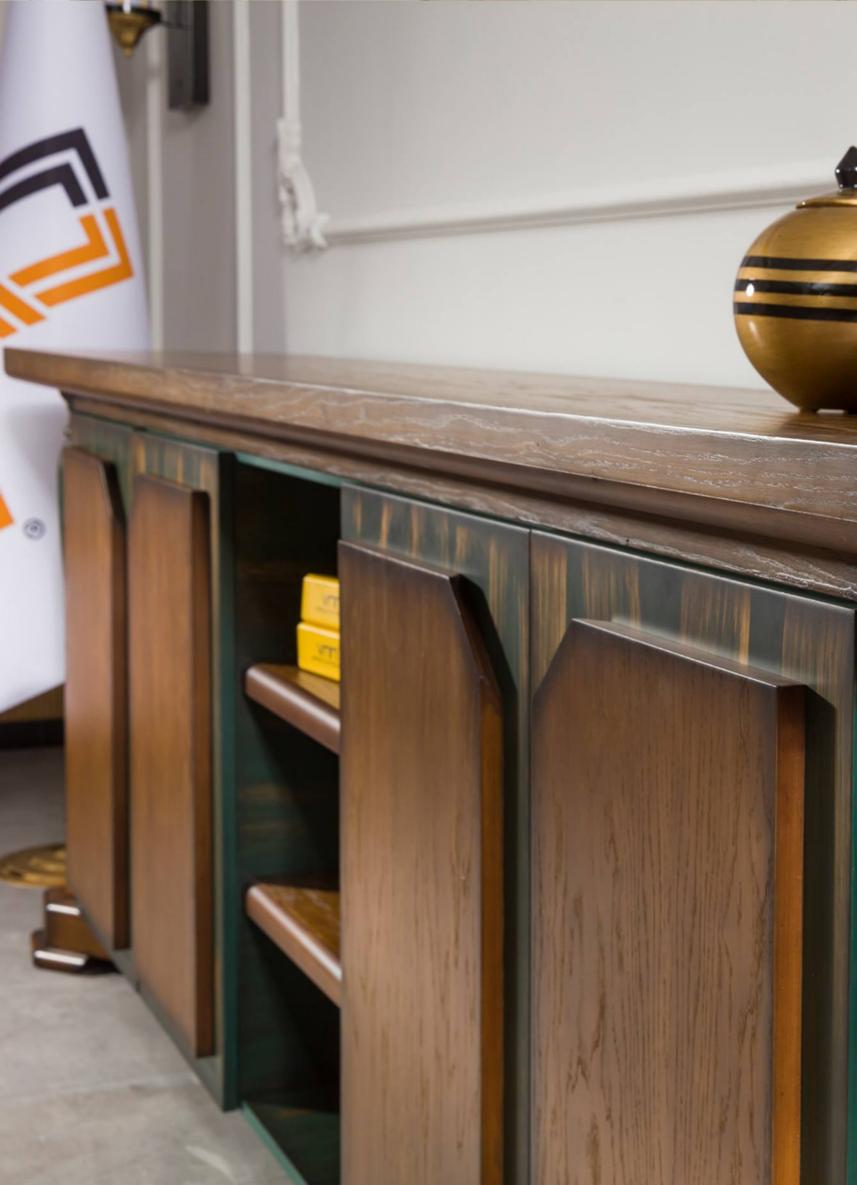

## **WOODEN PRODUCTS**

Ceha wooden products are complementary to modern offices in a stylish and plain appearance. This product, which is blended with fine and delicate lines of metal and wood, will be indispensable for your offices and work places. The MFC is TSE-E1 certificated and contain no cancer-causing substances.

I BEI

---

Forest Products Management Council

With simple forms and custom-edited details Ceha desk can create a nice and attractive work spaces in your offices. The combination of the strongest and durability of wood and rigidity of metal legs makes this desk permanent. You can choose from a wide range of metal legs with or without cable management, Ceha desks are produced with materials who contains no carcinogenic substances.