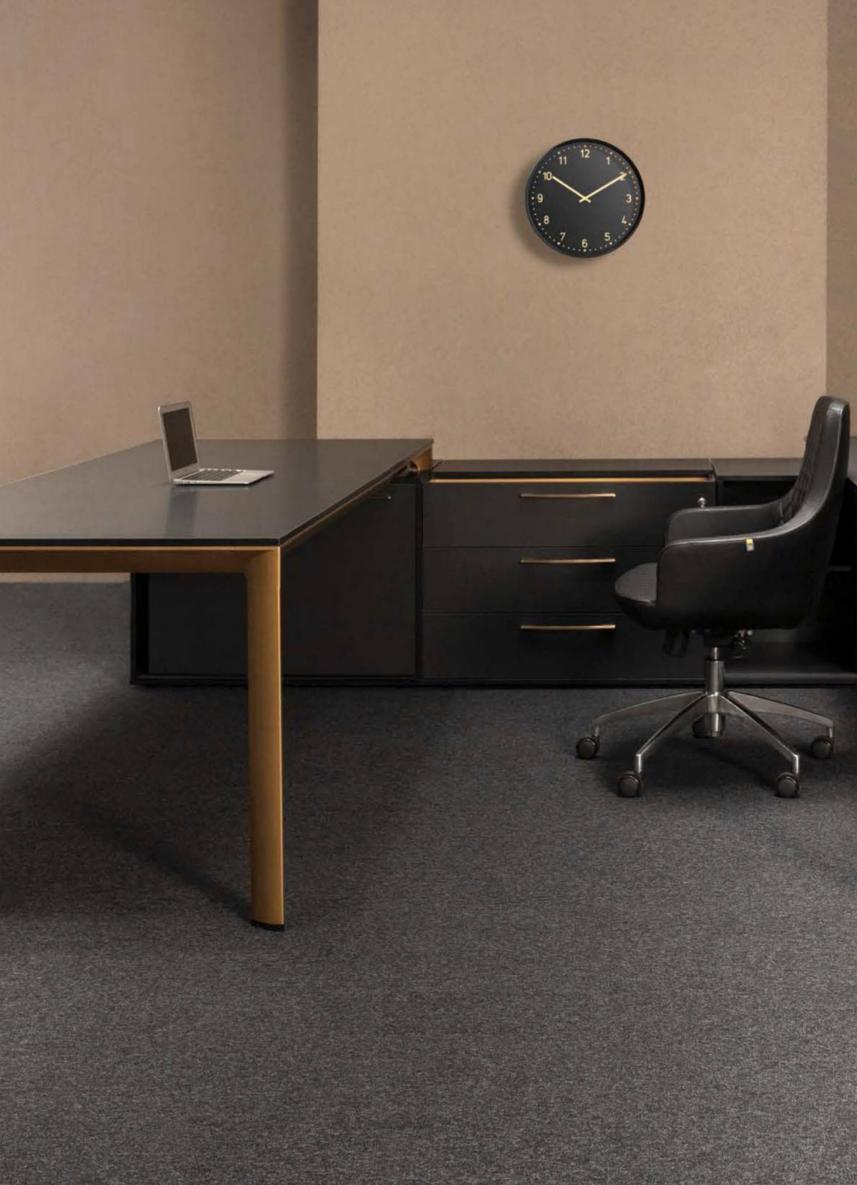

### Black & Gold

The black color symbolizes wealth, mystery, power, elegance, intelligence, severity, mourning, death and being unknown. People who are interested in this color are serious, unattainable, wealthy, successful, self-confident, independent, selfish and egocentric.

The golden color is a symbol of success, wealth, reliability, kindness, generosity and power.

By combining these two colors, we have reached to what they have in common. What every manager looks for: success, wealth and power.