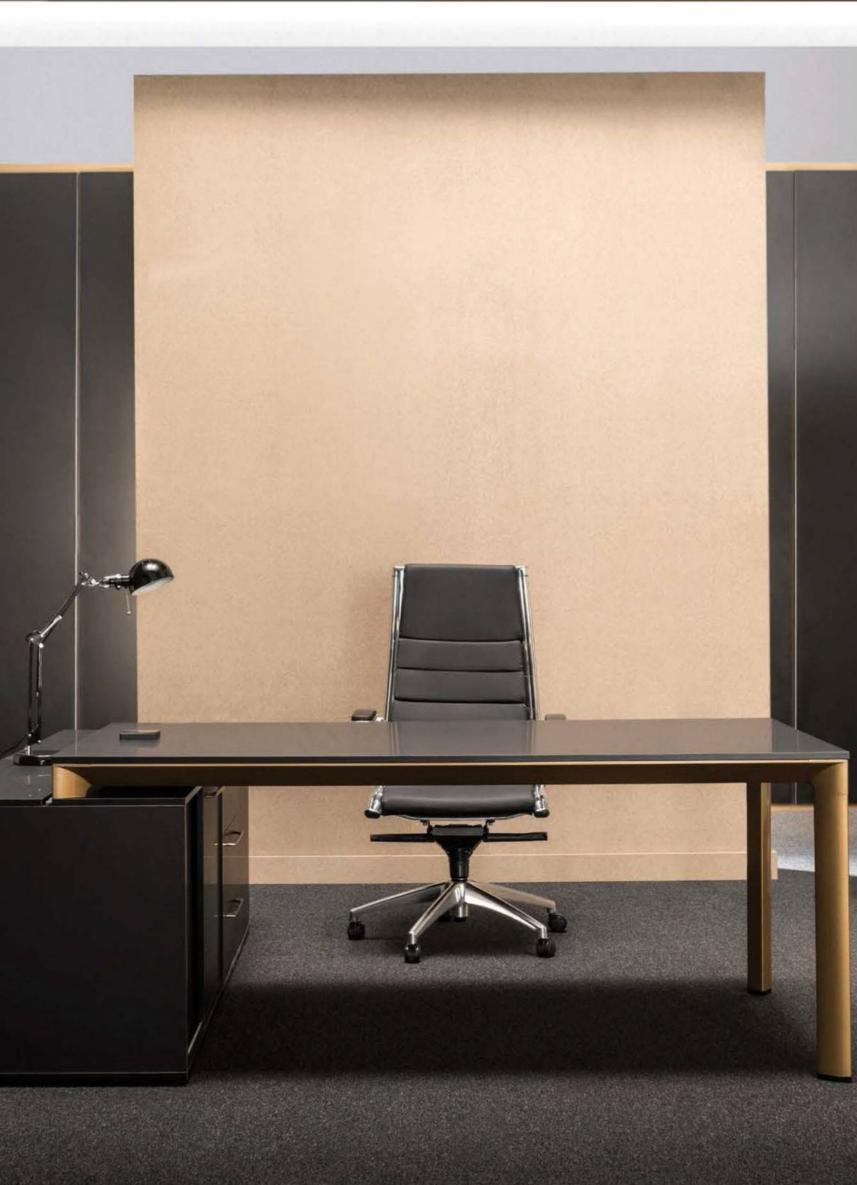

### Black & Gold

The black color symbolizes wealth, mystery, power, elegance, intelligence, severity, mourning, death and being unknown. People who are interested in this color are serious, unattainable, wealthy, successful, self-confident, independent, selfish and egocentric.

The golden color is a symbol of success, wealth, reliability, kindness, generosity and power.

By combining these two colors, we have reached to what they have in common. What every manager looks for: success, wealth and power.

### FAST COLLECTION

C

Through research and experience worldwide we have combined technical performance with the elegance in producing modern office furniture. We solve practical workplace needs with a comprehensive product portfolio that responds to individual workstyles and supports organizational goals.