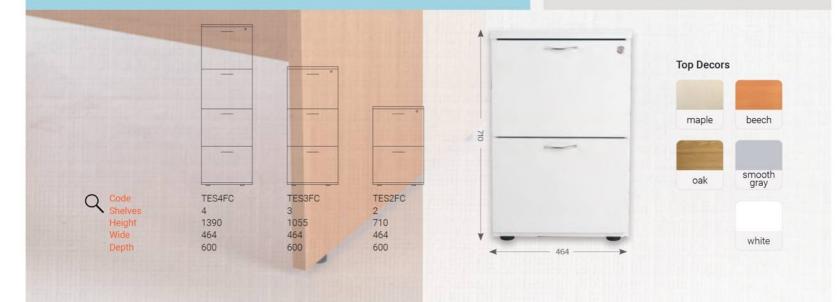

Rotary file storage units of Ceha offers you an excellent file storage solution for your office. Designed as a durable, ergonomic,

easy to assemble KD system.

Ceha furniture is durable, ergonomic and modern designed in different style and sized tables, cabinets and pedestals for multi-purpose uses. You can create your own office and work spaces. **TSE-E1** certificated MFC designed wooden furniture contain no carcinogenic substances. With wide choose of MFC decors you make combination with other Ceha products and create your own colorfully offices. For File Cabinets with Metal Handle See the Page 40 Colours Top Decors 7035 9006 maple beech smooth gray 9005 9010 oak For File Cabinets B 80-2 with Sliding Doors See the See the Page 70 Page 42