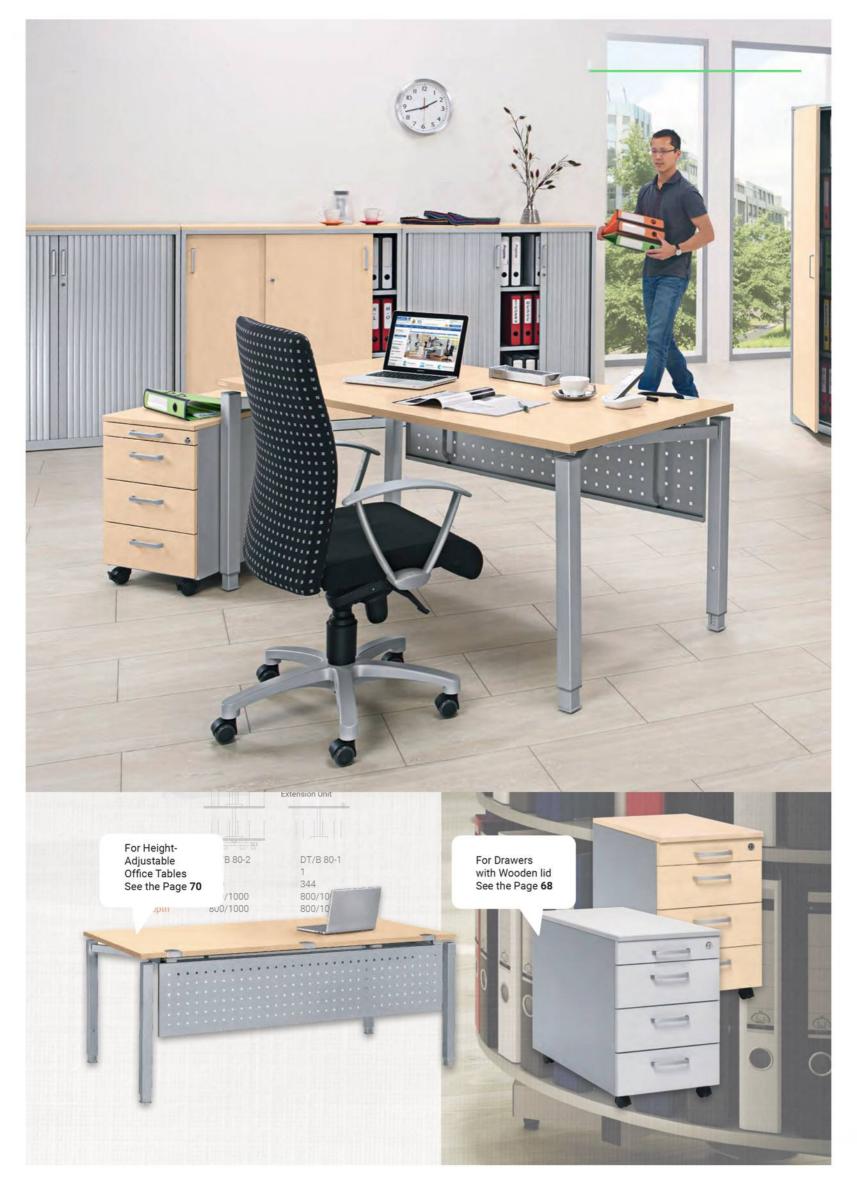

Rotary file storage units of Ceha offers you an excellent file storage solution for your office. Designed as a durable, ergonomic,

easy to assemble KD system.

Ceha furniture is durable, ergonomic and modern designed in different style and sized tables, cabinets and pedestals for multi-purpose uses. You can create your own office and work spaces. **TSE-E1** certificated MFC designed wooden furniture contain no carcinogenic substances. With wide choose of MFC decors you make combination with other Ceha products and create your own colorfully offices. For File Cabinets with Metal Handle See the Page 40 Colours Top Decors 7035 9006 maple beech smooth gray 9005 9010 oak For File Cabinets B 80-2 with Sliding Doors See the See the Page 70 Page 42

Yest

For Height-

Adjustable

Office Tables

The Ceha combi two door cupboards with metal corpus and wooden doors have the strongest of the metal and elegance and warmness of wood, chick, durable and practical designed, offers unique storage solution in your office to store your files and your office belonging. With Height adjustable, suspended filing system shelving. The MFC is TSE-E1 certificated and contain no cancer-causing substances.

3

The Ceha office tables and work stations can be used as single desk and for any preferred setup, to create a functional and practical work locations. The Durable, functional and modern tables can be used to create your needed work space, the mobile and fixed pedestal will give you the necessary filing and storage space. E1 certificated MFC contain no carcinogenic substances and is resistant to Humidity and scratch. For Double Door Cupboards with Metal Handle See Page **27** 