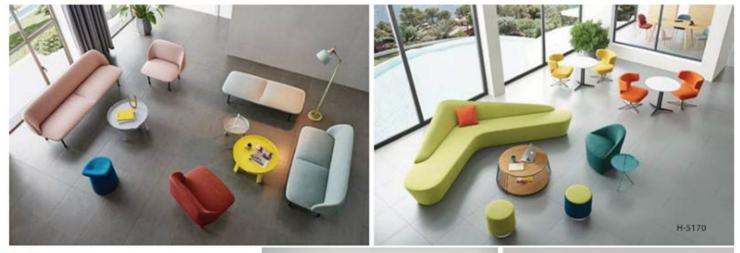

Collaborative furniture is specifically crafted to support creativity, boost brainstorming, and promote discussion for a group of people. Collaboration furniture addresses the need for teamwork without forcing your patrons to move chairs or rearrange your space.