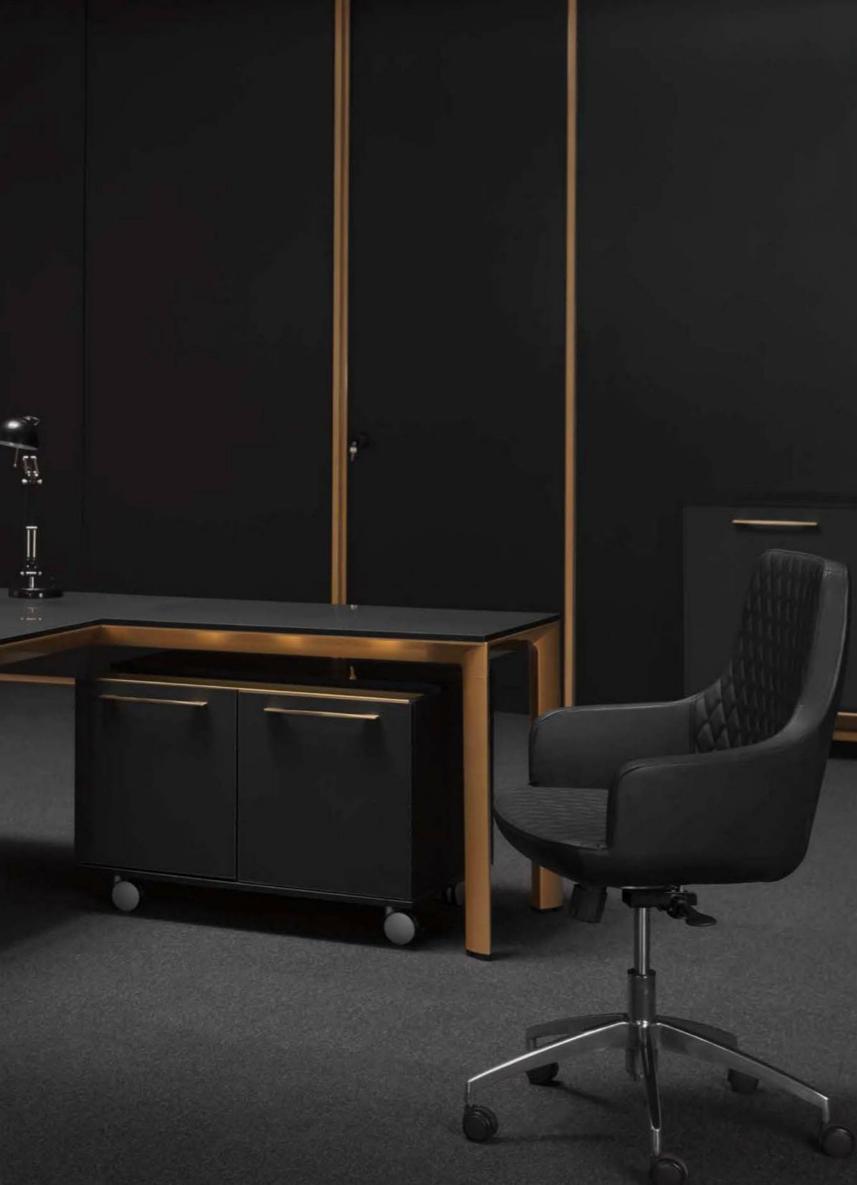

### Black & Gold

The black color symbolizes wealth, mystery, power, elegance, intelligence, severity, mourning, death and being unknown. People who are interested in this color are serious, unattainable, wealthy, successful, self-confident, independent, selfish and egocentric.

The golden color is a symbol of success, wealth, reliability, kindness, generosity and power.

By combining these two colors, we have reached to what they have in common. What every manager looks for: success, wealth and power.

### FAST COLLECTION

C

Through research and experience worldwide we have combined technical performance with the elegance in producing modern office furniture. We solve practical workplace needs with a comprehensive product portfolio that responds to individual workstyles and supports organizational goals.