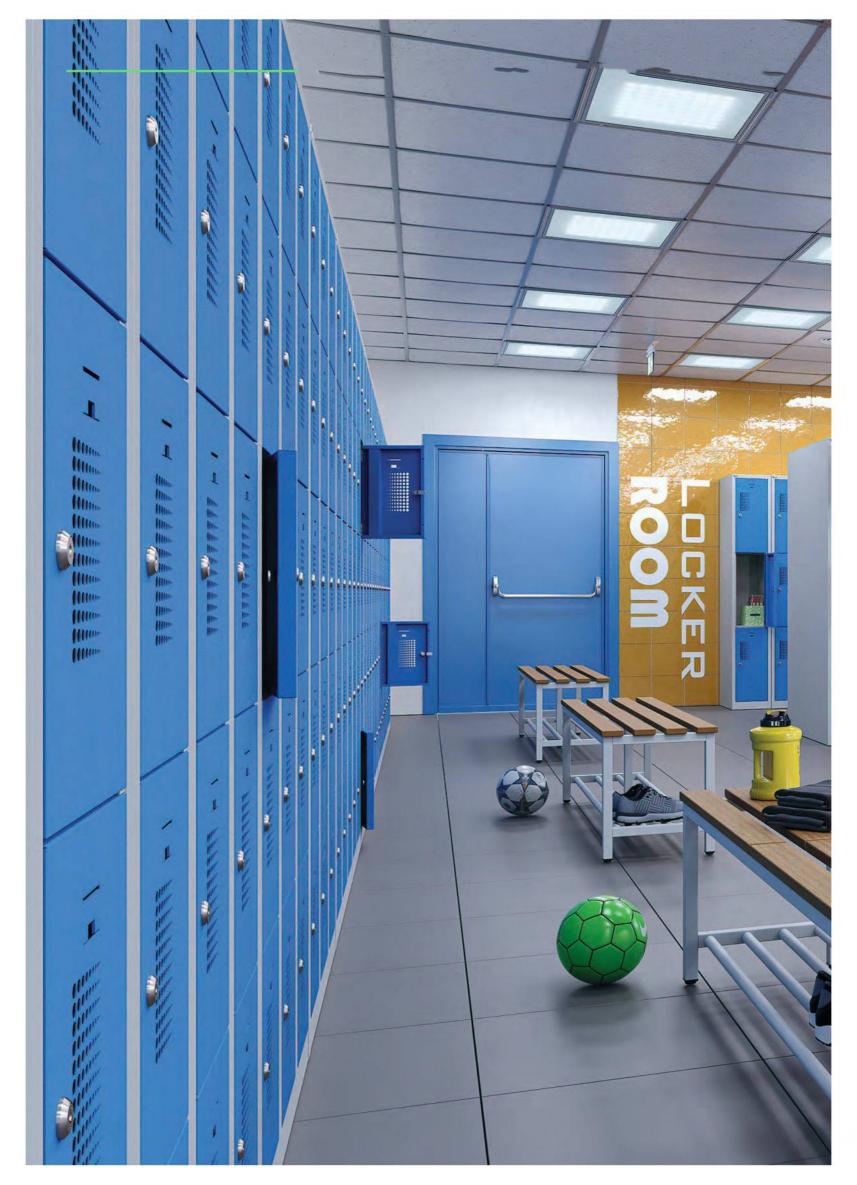

10001

VERSAL

Wardrobe benches are widely used and ideal for needs of workplaces, schools and sport facilities. Ceha benches are durable, functional and practical in use, it offers a good sit comfort for your workers and personnel with extra space for shoes. Ceha benches are produced with materials who contains no carcinogenic substances and can be with or without backrest.