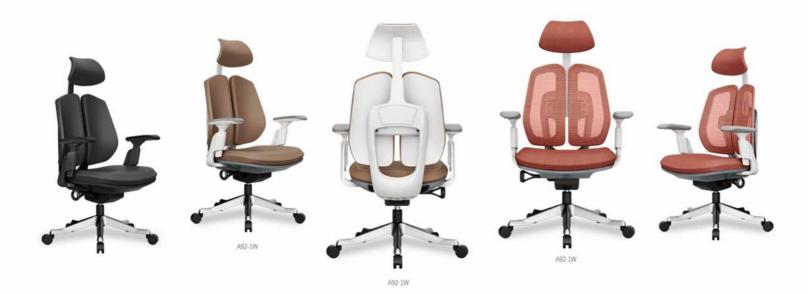

## 02-SERIES

The core design is simple and outstanding, the aluminum alloy herring-bone curve design, the thickening and strengthening of the control chassis, the fine casting, the safety and rest assured, the scientific and technological feeling of sitting, the curvature of the spine, the high quality imported network design is , the front and back sliding, the intelligent advanced, and the control.

' æntet aired,

A02-1

A02-1